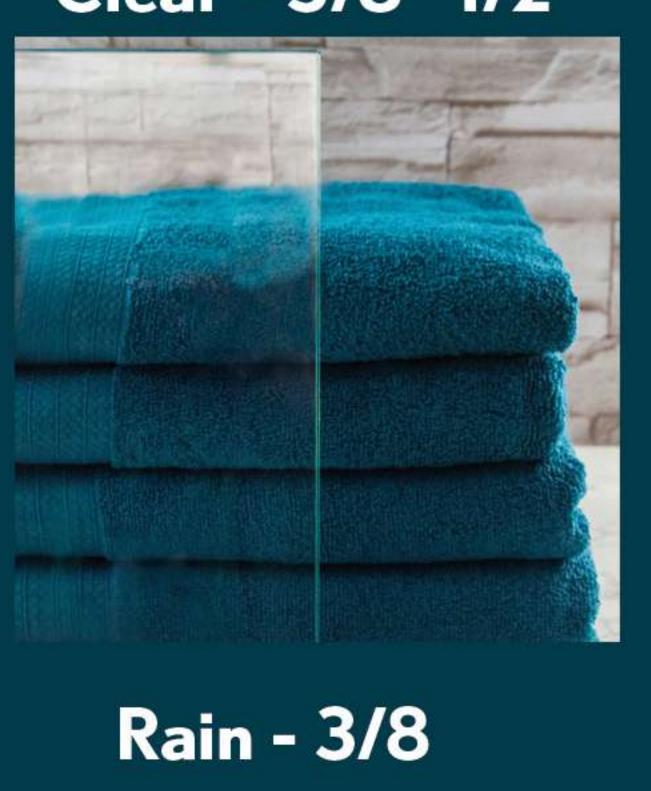

Heavy 3/8" and 1/2" glass gives the Elite Series weight and stability without the need for bulky frames. While clear glass is our most popular option, we offer a wide variety of textured, tinted and frosted glass to meet the level of privacy you want. Whether you're looking for a stock door/panel or a highly personalized neo angle, the Elite series has the flexibility to make your vision a reality.