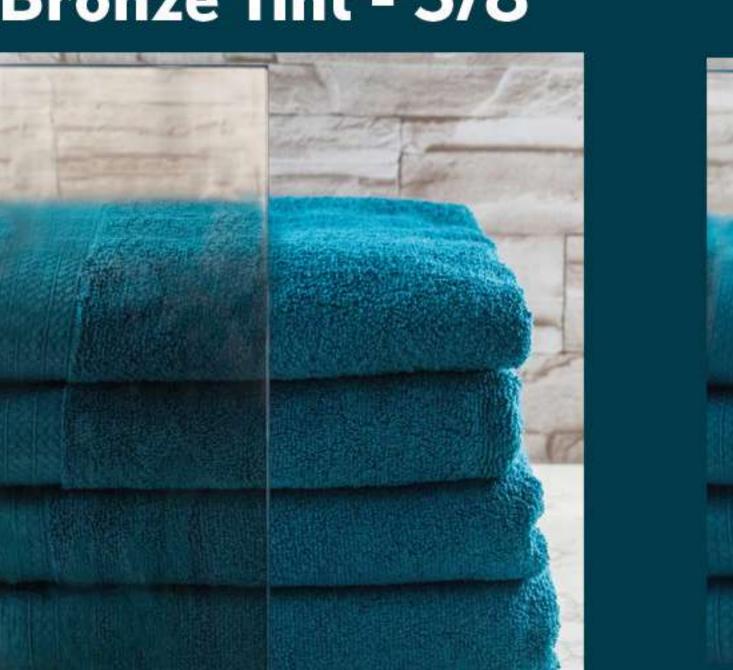

Heavy 3/8" and 1/2" glass gives the Elite Series weight and stability without the need for bulky frames. While clear glass is our most popular option, we offer a wide variety of textured, tinted and frosted glass to meet the level of privacy you want. Whether you're looking for a stock door/panel or a highly personalized neo angle, the Elite series has the flexibility to make your vision a reality.