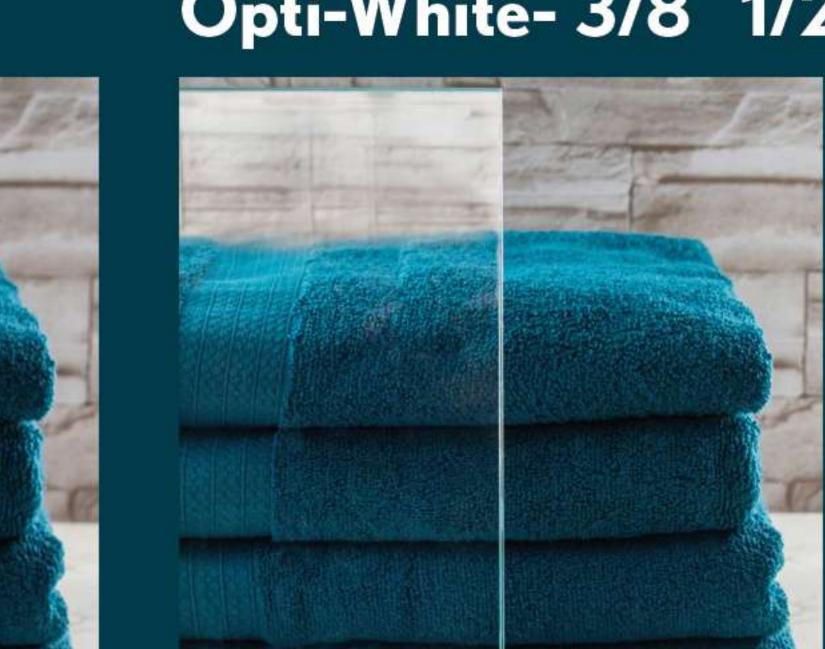

Heavy 3/8" and 1/2" glass gives the Elite Series weight and stability without the need for bulky frames. While clear glass is our most popular option, we offer a wide variety of textured, tinted and frosted glass to meet the level of privacy you want. Whether you're looking for a stock door/panel or a highly personalized neo angle, the Elite series has the flexibility to make your vision a reality.