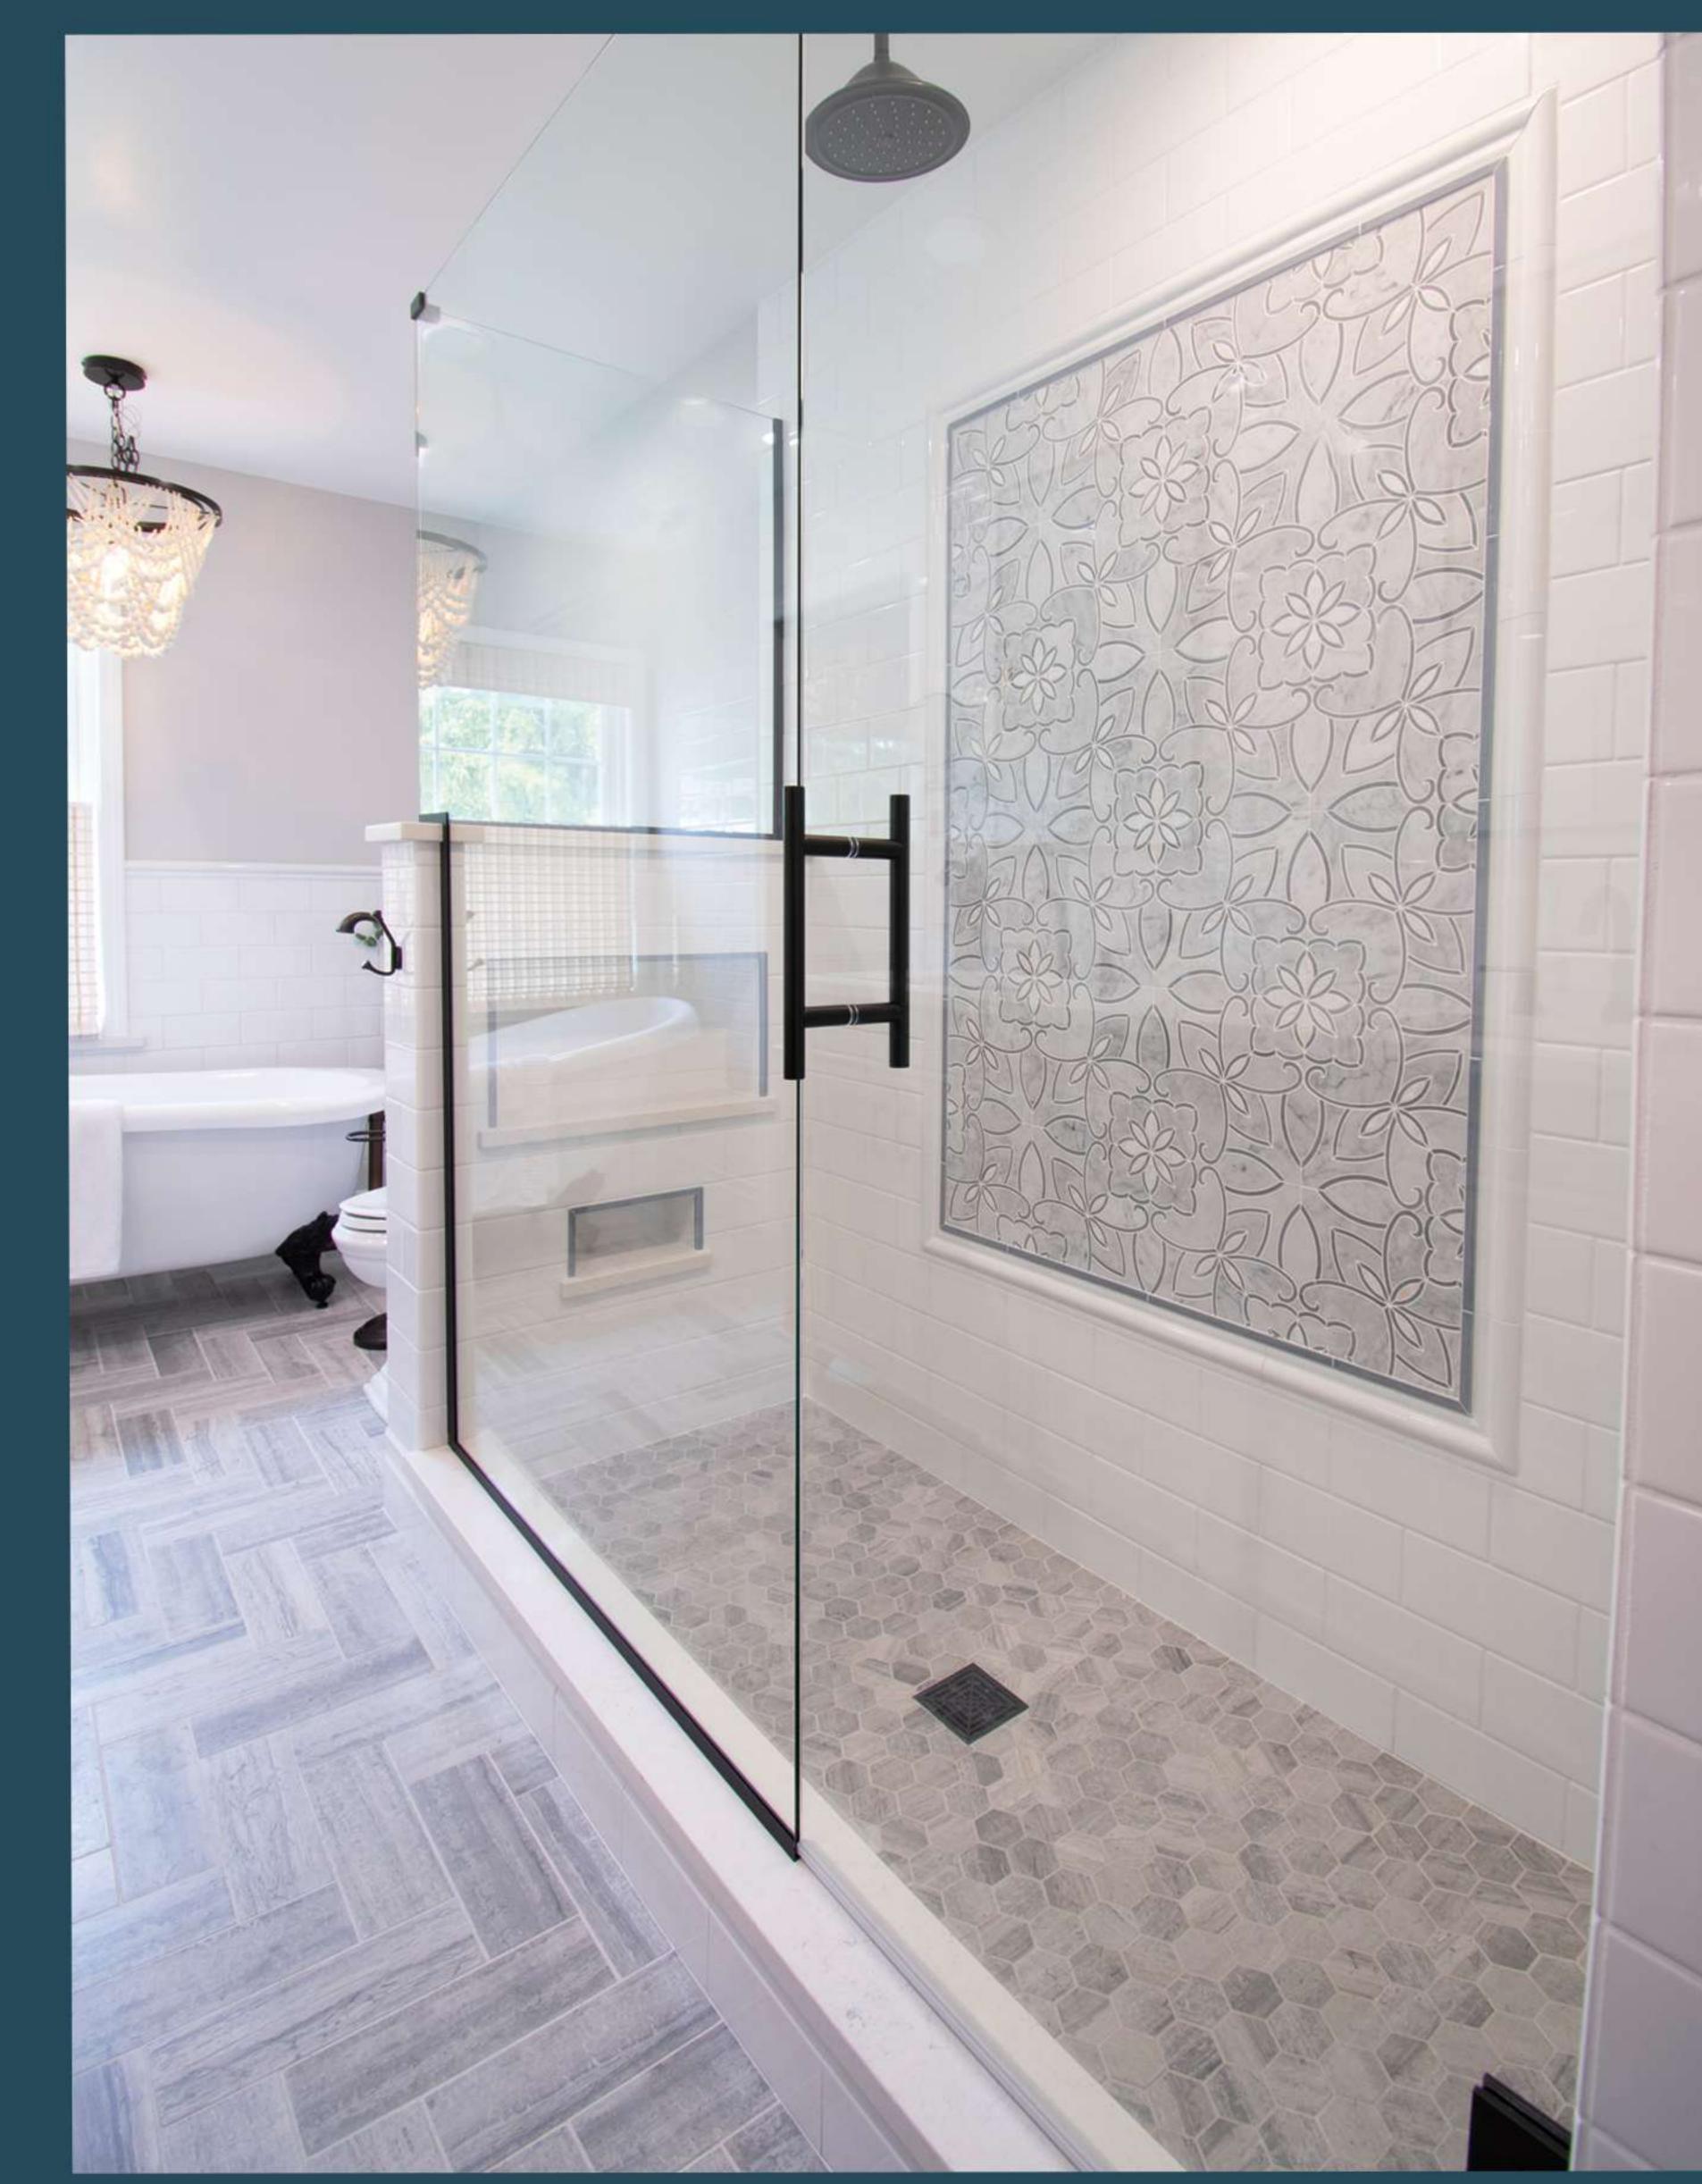

## ELITE SERIES

Our Elite Series of frameless swing doors has the most customization options of all our enclosures. The hardware comes in dozens of styles and just as many colors. Hinges, Handles, Channel and Clamps are all available in dozens of colors, and just as many styles. The Elite Series has more than enough versatility to match the look and feel of any bathroom.

Heavy 3/8" and 1/2" glass gives the Elite Series weight and stability without the need for bulky frames. While clear glass is our most popular option, we offer a wide variety of textured, tinted and frosted glass to meet the level of privacy you want. Whether you're looking for a stock door/panel or a highly personalized neo angle, the Elite series has the flexibility to make your vision a reality.