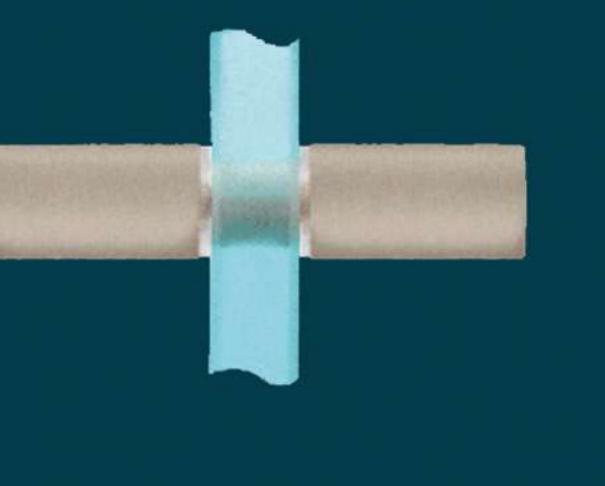

## GLASS OPTIONS:



















INQUIRE WITHIN FOR MORE OPTIONS

FINISH OPTIONS:

Oil-Rubbed Bronze Brushed Nickel







Polished Chrome



Brushed Bronze Brushed Satin Brass





Polished Nickel







## TWO-SIDED KNOB OPTIONS:



CYLINDER







BOW-TIE









## ELITE SERIES

Our Elite Series of frameless swing doors has the most customization options of all our enclosures. The hardware comes in dozens of styles and just as many colors. Hinges, Handles, Channel and Clamps are all available in dozens of colors, and just as many styles. The Elite Series has more than enough versatility to match the look and feel of any bathroom.

Heavy 3/8" and 1/2" glass gives the Elite Series weight and stability without the need for bulky frames. While clear glass is our most popular option, we offer a wide variety of textured, tinted and frosted glass to meet the level of privacy you want. Whether you're looking for a stock door/panel or a highly personalized neo angle, the Elite series has the flexibility to make your visio