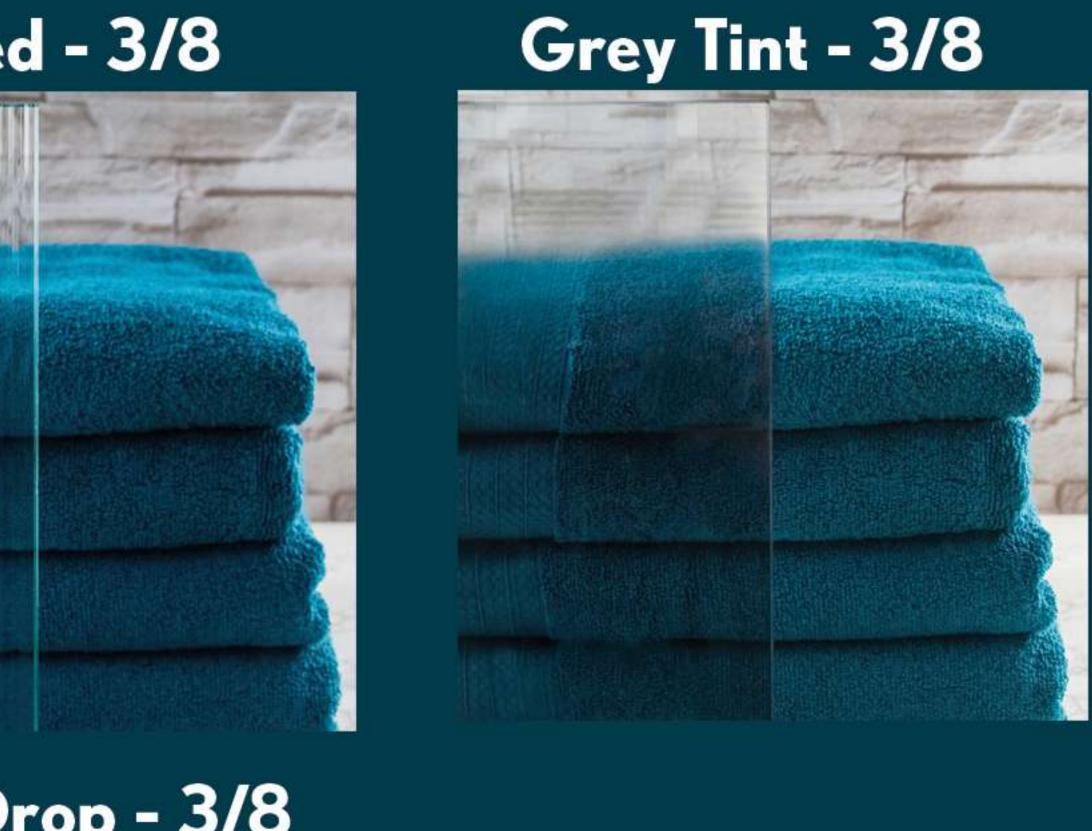

Heavy 3/8" and 1/2" glass gives the Elite Series weight and stability without the need for bulky frames. While clear glass is our most popular option, we offer a wide variety of textured, tinted and frosted glass to meet the level of privacy you want. Whether you're looking for a stock door/panel or a highly personalized neo angle, the Elite series has the flexibility to make your vision a reality.