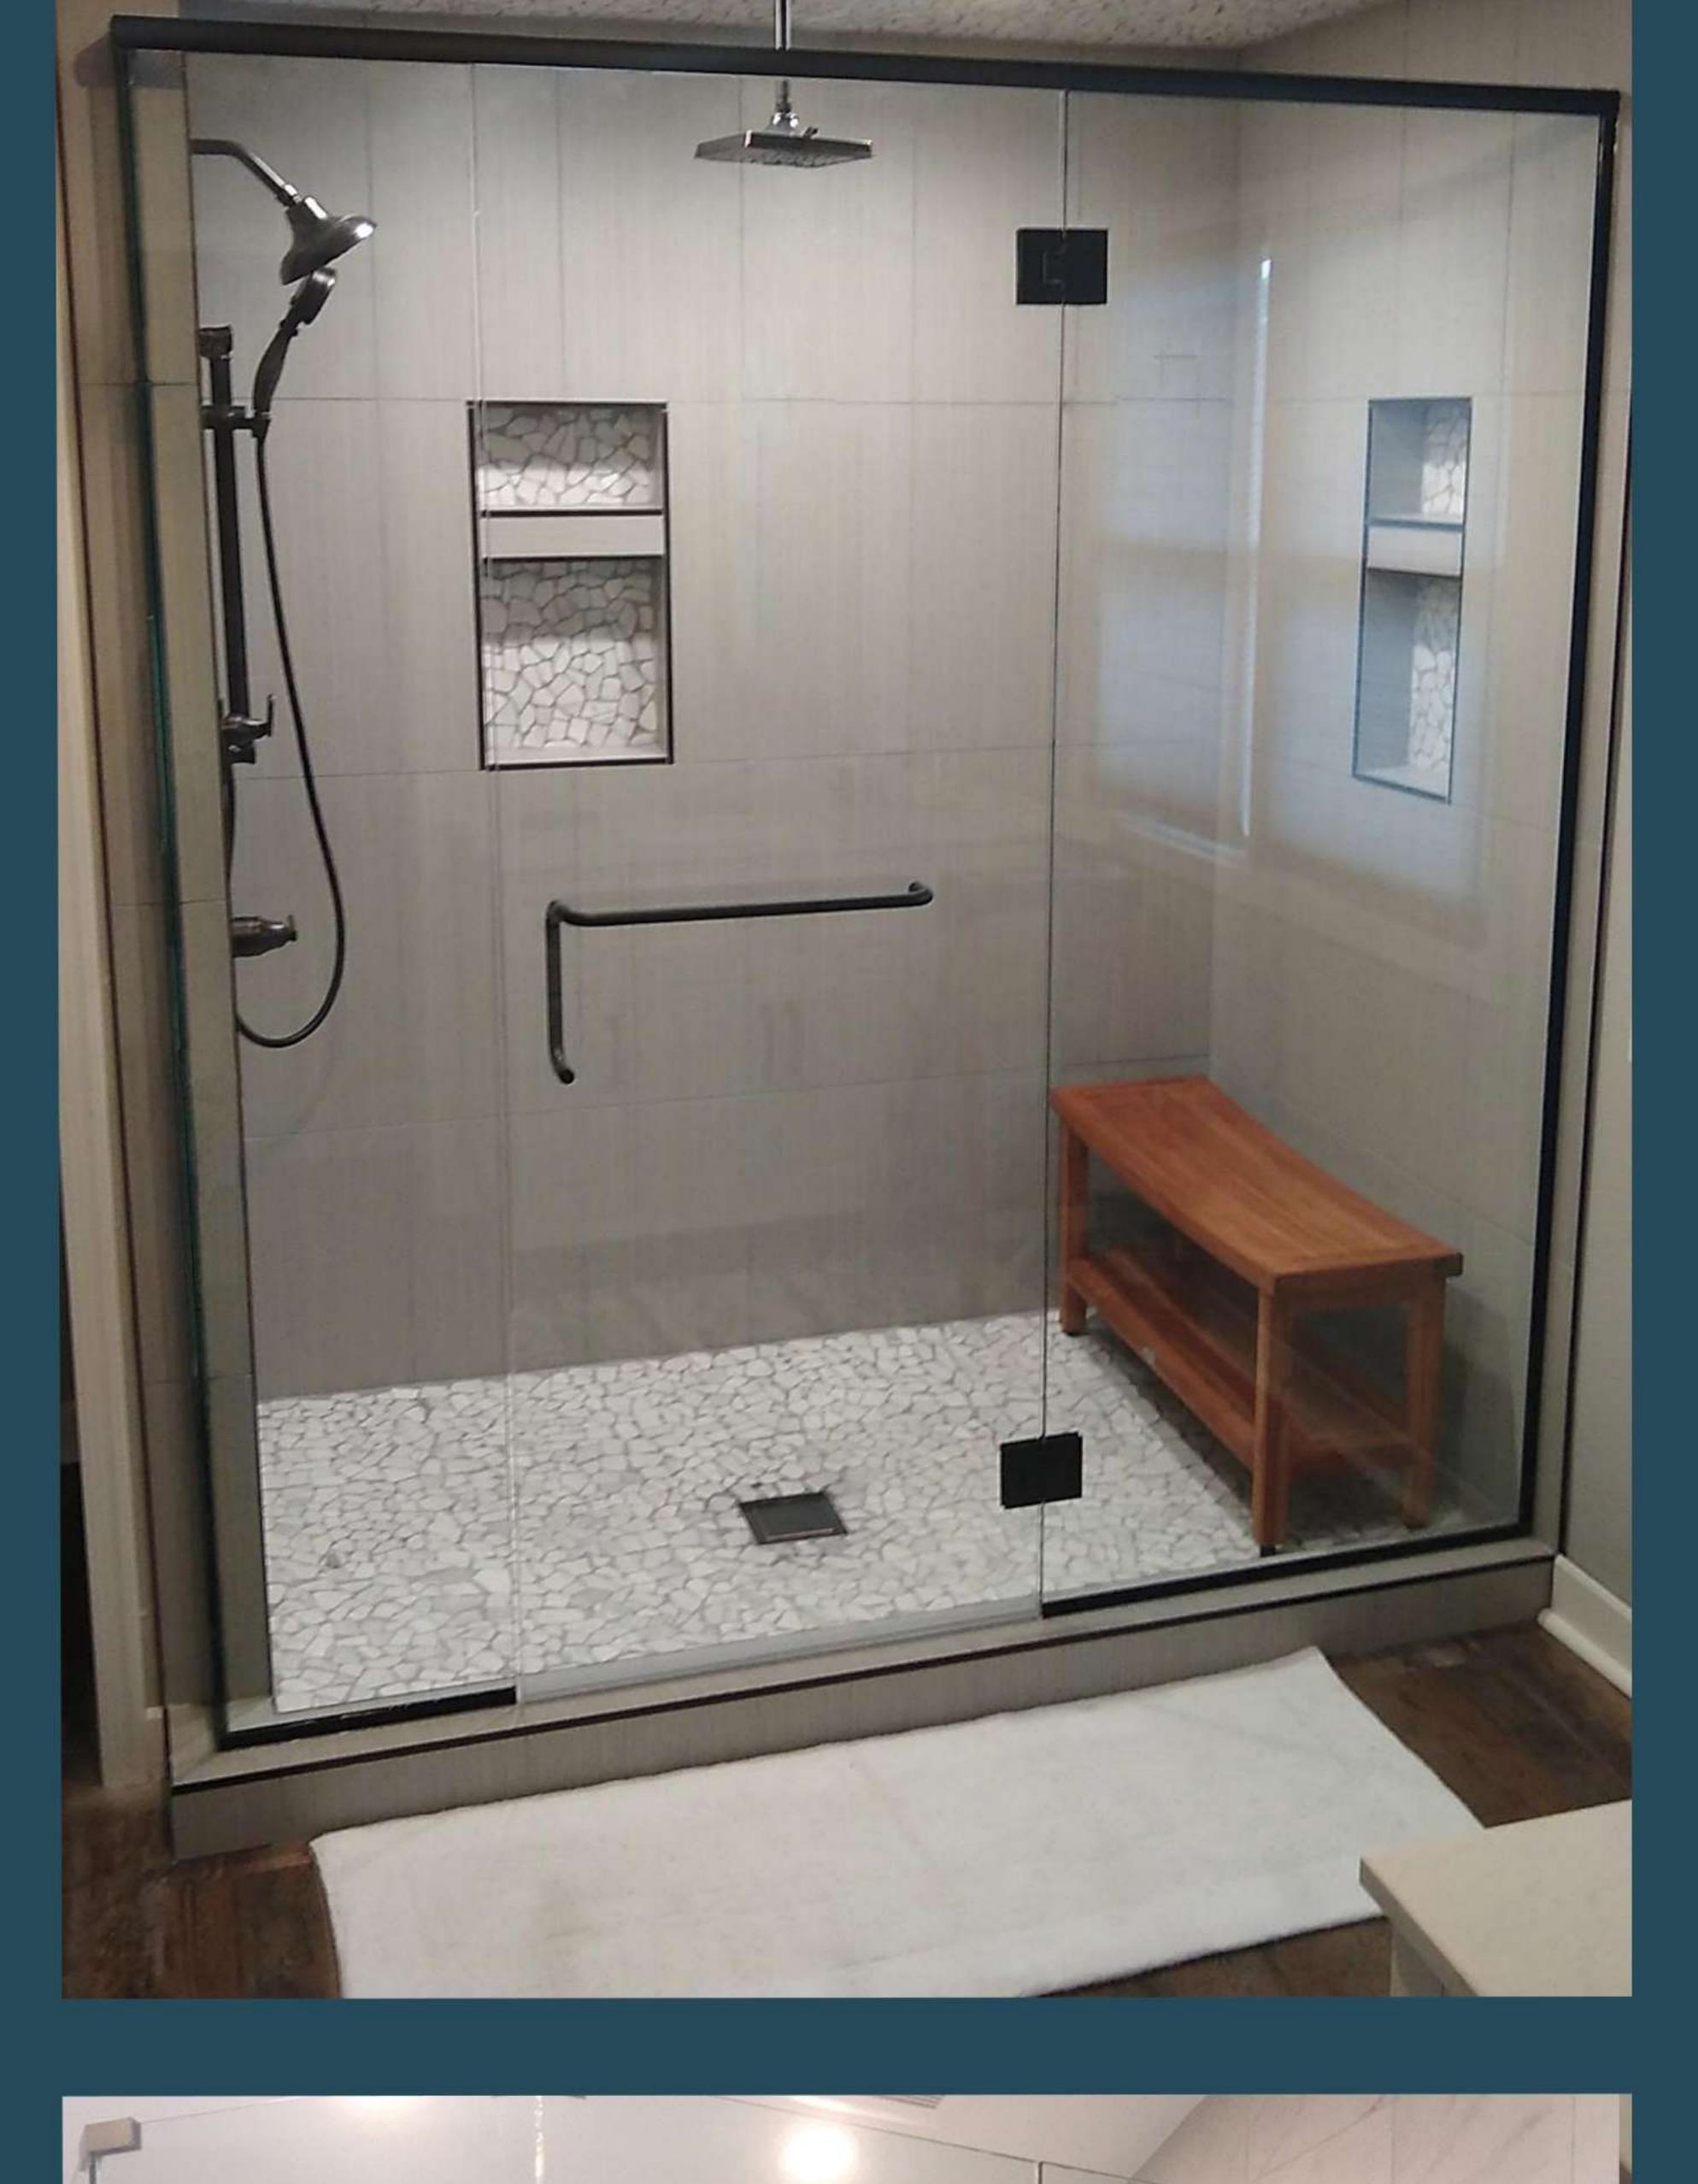

## ELITE SERIES

Our Elite Series of frameless swing doors has the most customization options of all our enclosures. The hardware comes in dozens of styles and just as many colors. Hinges, Handles, Channel and Clamps are all available in dozens of colors, and just as many styles. The Elite Series has more than enough versatility to match the look and feel of any bathroom.

Heavy 3/8" and 1/2" glass gives the Elite Series weight and stability without the need for bulky frames. While clear glass is our most popular option, we offer a wide variety of textured, tinted and frosted glass to meet the level of privacy you want. Whether you're looking for a stock door/panel or a highly personalized neo angle, the Elite series has the flexibility to make your vision a reality.