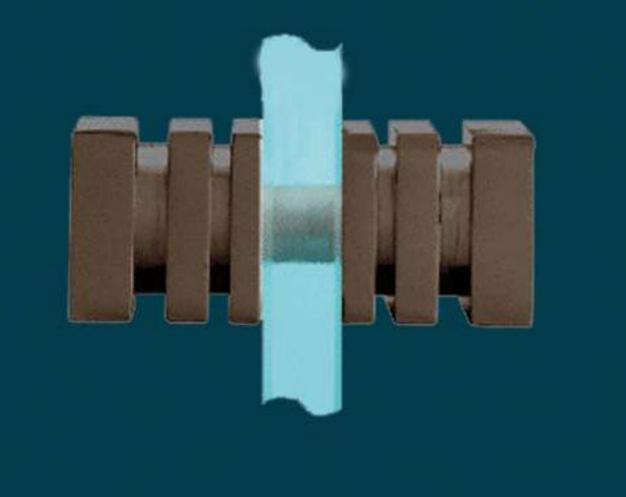

## GLASS OPTIONS:



















INQUIRE WITHIN FOR MORE OPTIONS

FINISH OPTIONS:

Oil-Rubbed Bronze Brushed Nickel







Polished Chrome



Brushed Bronze Brushed Satin Brass





Polished Nickel







## TWO-SIDED KNOB OPTIONS:



CYLINDER







BOW-TIE









## ELITE SERIES

Our Elite Series of frameless swing doors has the most customization options of all our enclosures. The hardware comes in dozens of styles and just as many colors. Hinges, Handles, Channel and Clamps are all available in dozens of colors, and just as many styles. The Elite Series has more than enough versatility to match the look and feel of any bathroom.

Heavy 3/8" and 1/2" glass gives the Elite Series weight and stability without the need for bulky frames. While clear glass is our most popular option, we offer a wide variety of textured, tinted and frosted glass to meet the level of privacy you want. Whether you're looking for a stock door/panel or a highly personalized neo angle, the Elite series has the flexibility to make your vision a reality.