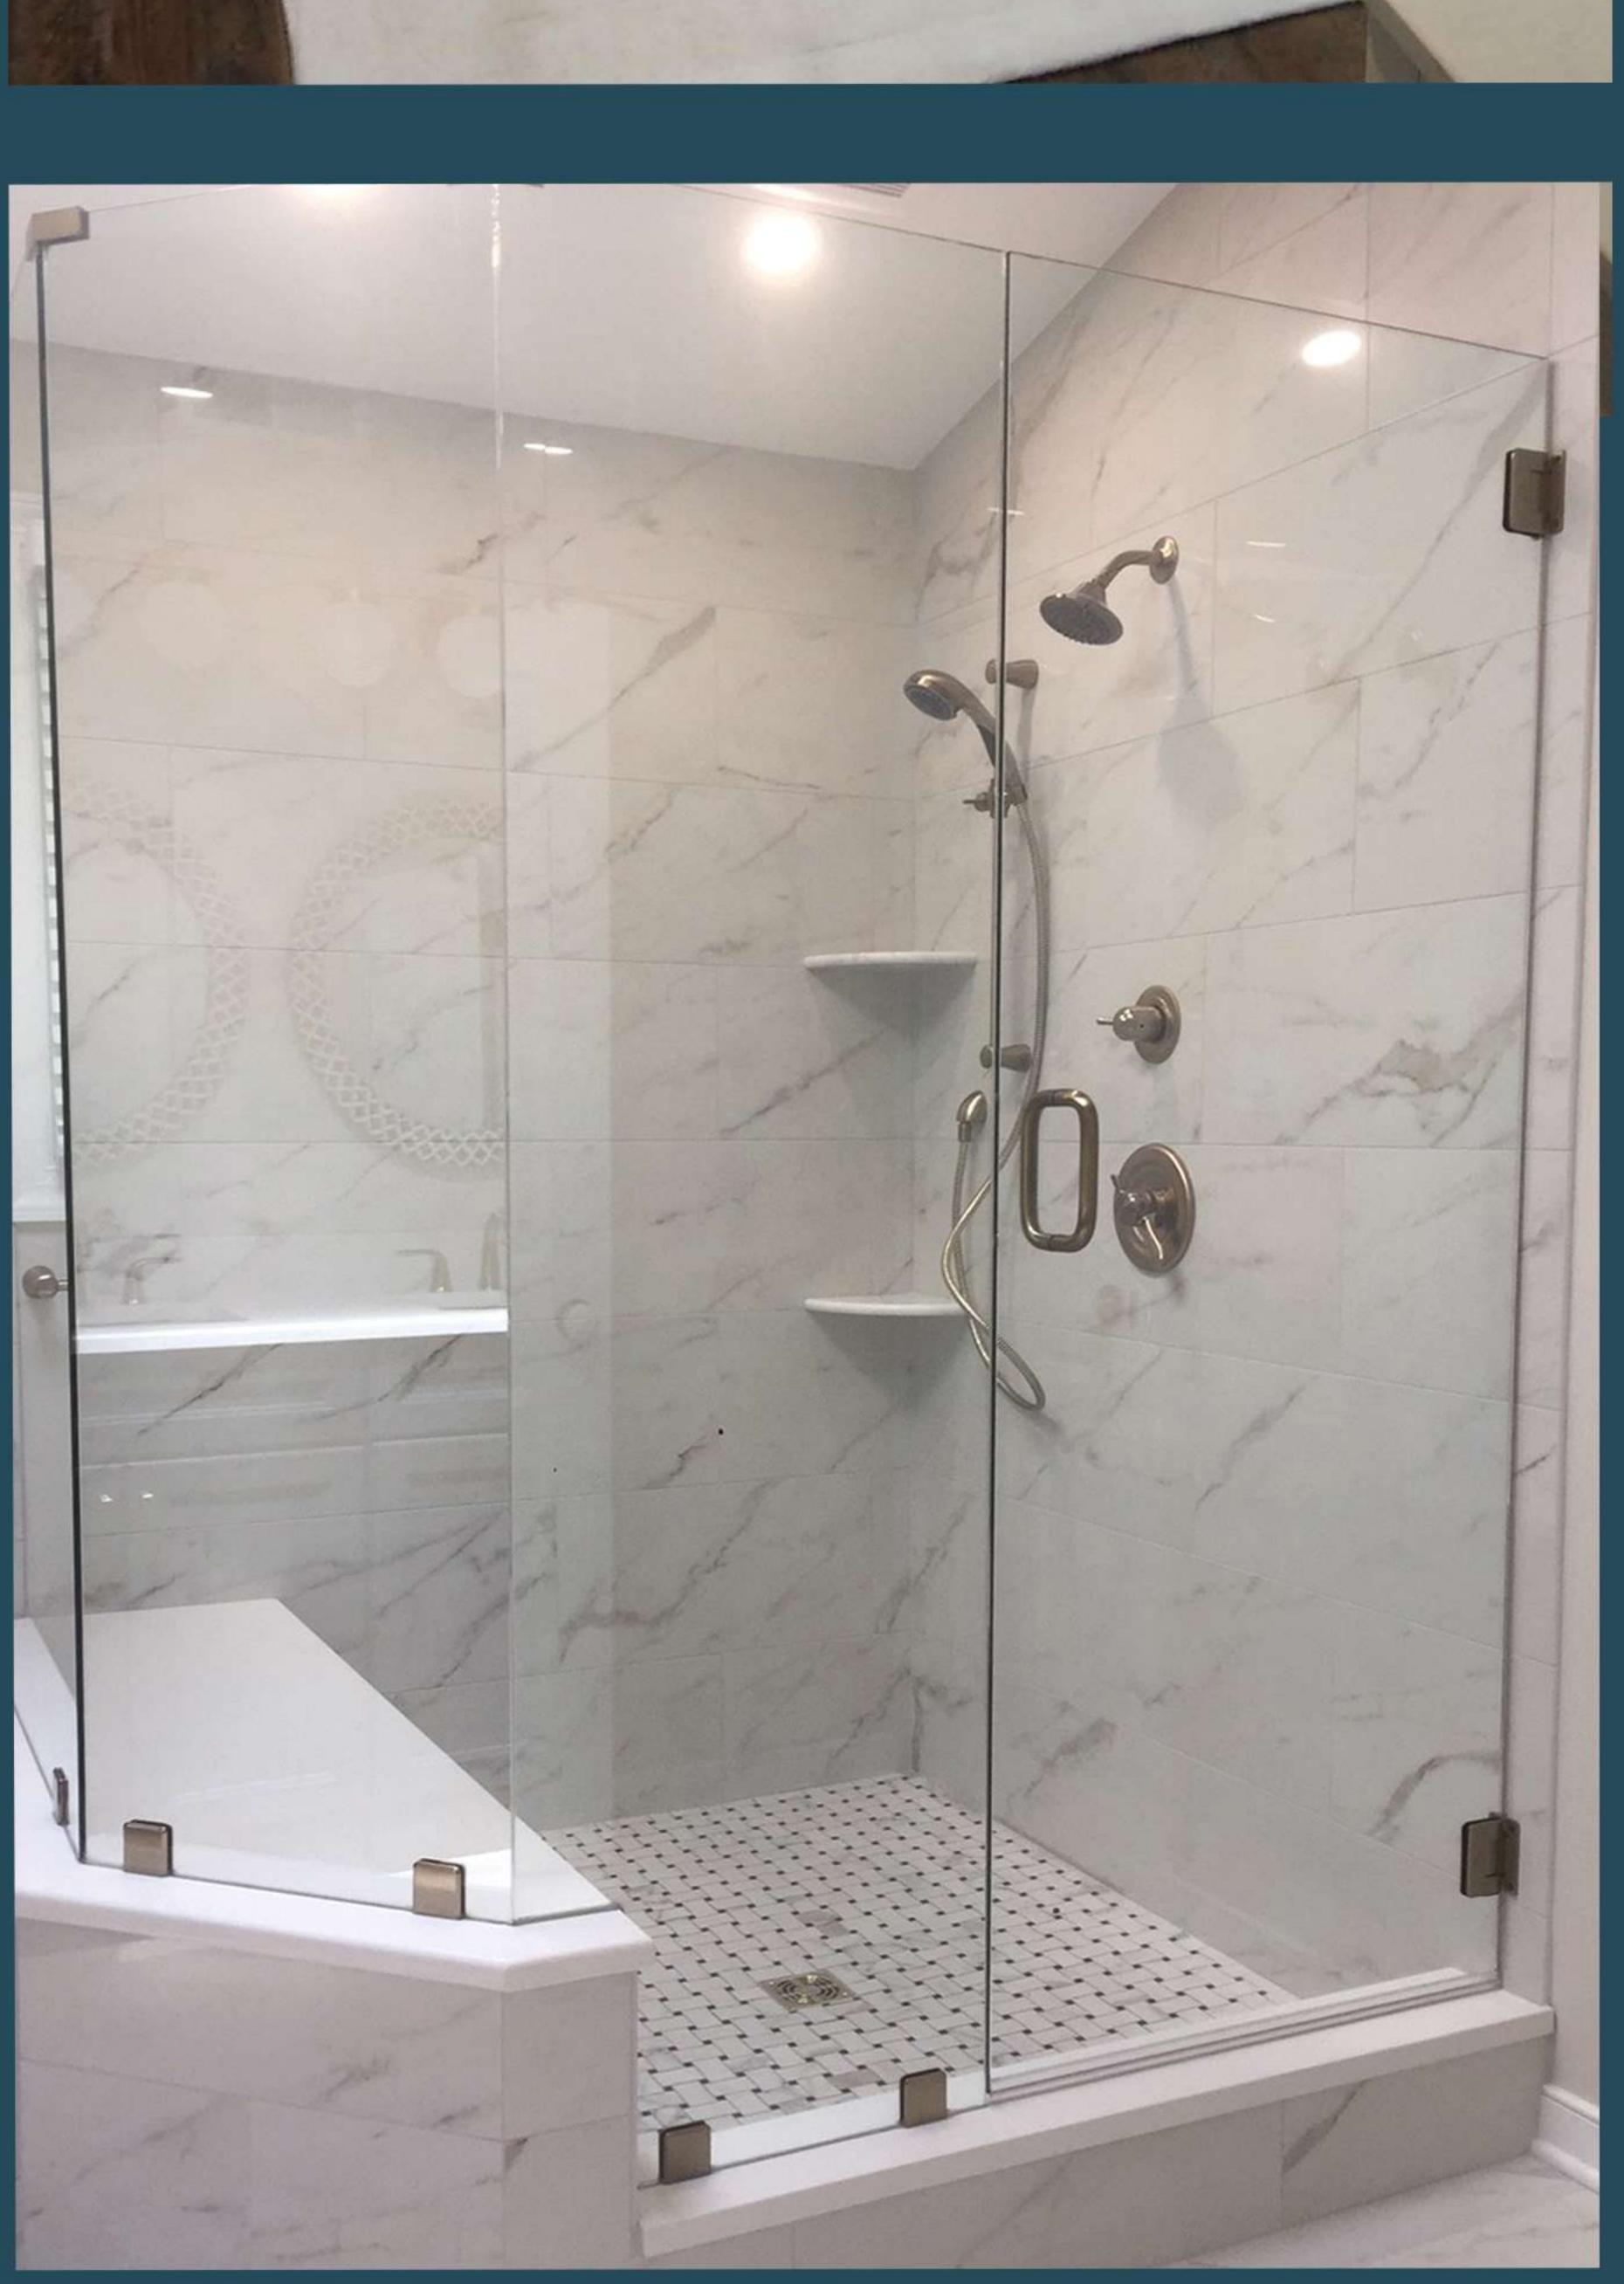

## ELITE SERIES

Our Elite Series of frameless swing doors has the most customization options of all our enclosures. The hardware comes in dozens of styles and just as many colors. Hinges, Handles, Channel and Clamps are all available in dozens of colors, and just as many styles. The Elite Series has more than enough versatility to match the look and feel of any bathroom.

Heavy 3/8" and 1/2" glass gives the Elite Series weight and stability without the need for bulky frames. While clear glass is our most popular option, we offer a wide variety of textured, tinted and frosted glass to meet the level of privacy you want. Whether you're looking for a stock door/panel or a highly personalized neo angle, the Elite series has the flexibility to make your vision a reality.