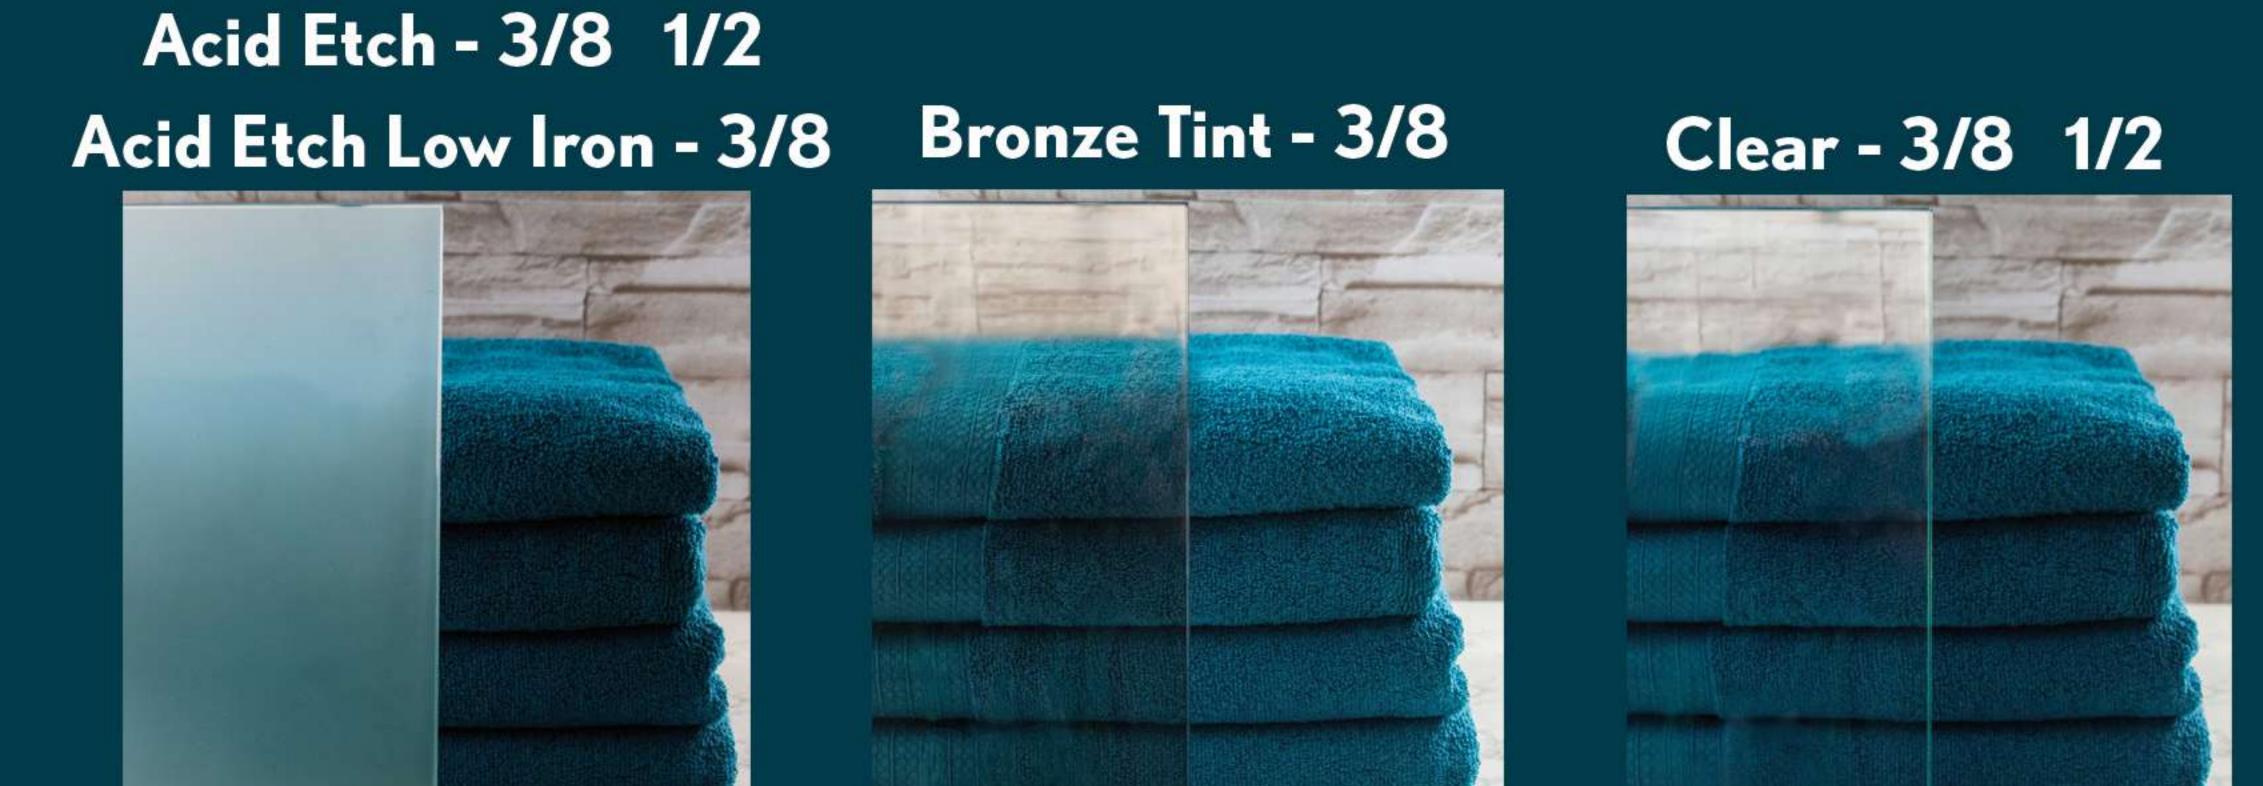

Heavy 3/8" and 1/2" glass gives the Elite Series weight and stability without the need for bulky frames. While clear glass is our most popular option, we offer a wide variety of textured, tinted and frosted glass to meet the level of privacy you want. Whether you're looking for a stock door/panel or a highly personalized neo angle, the Elite series has the flexibility to make your vision a reality.