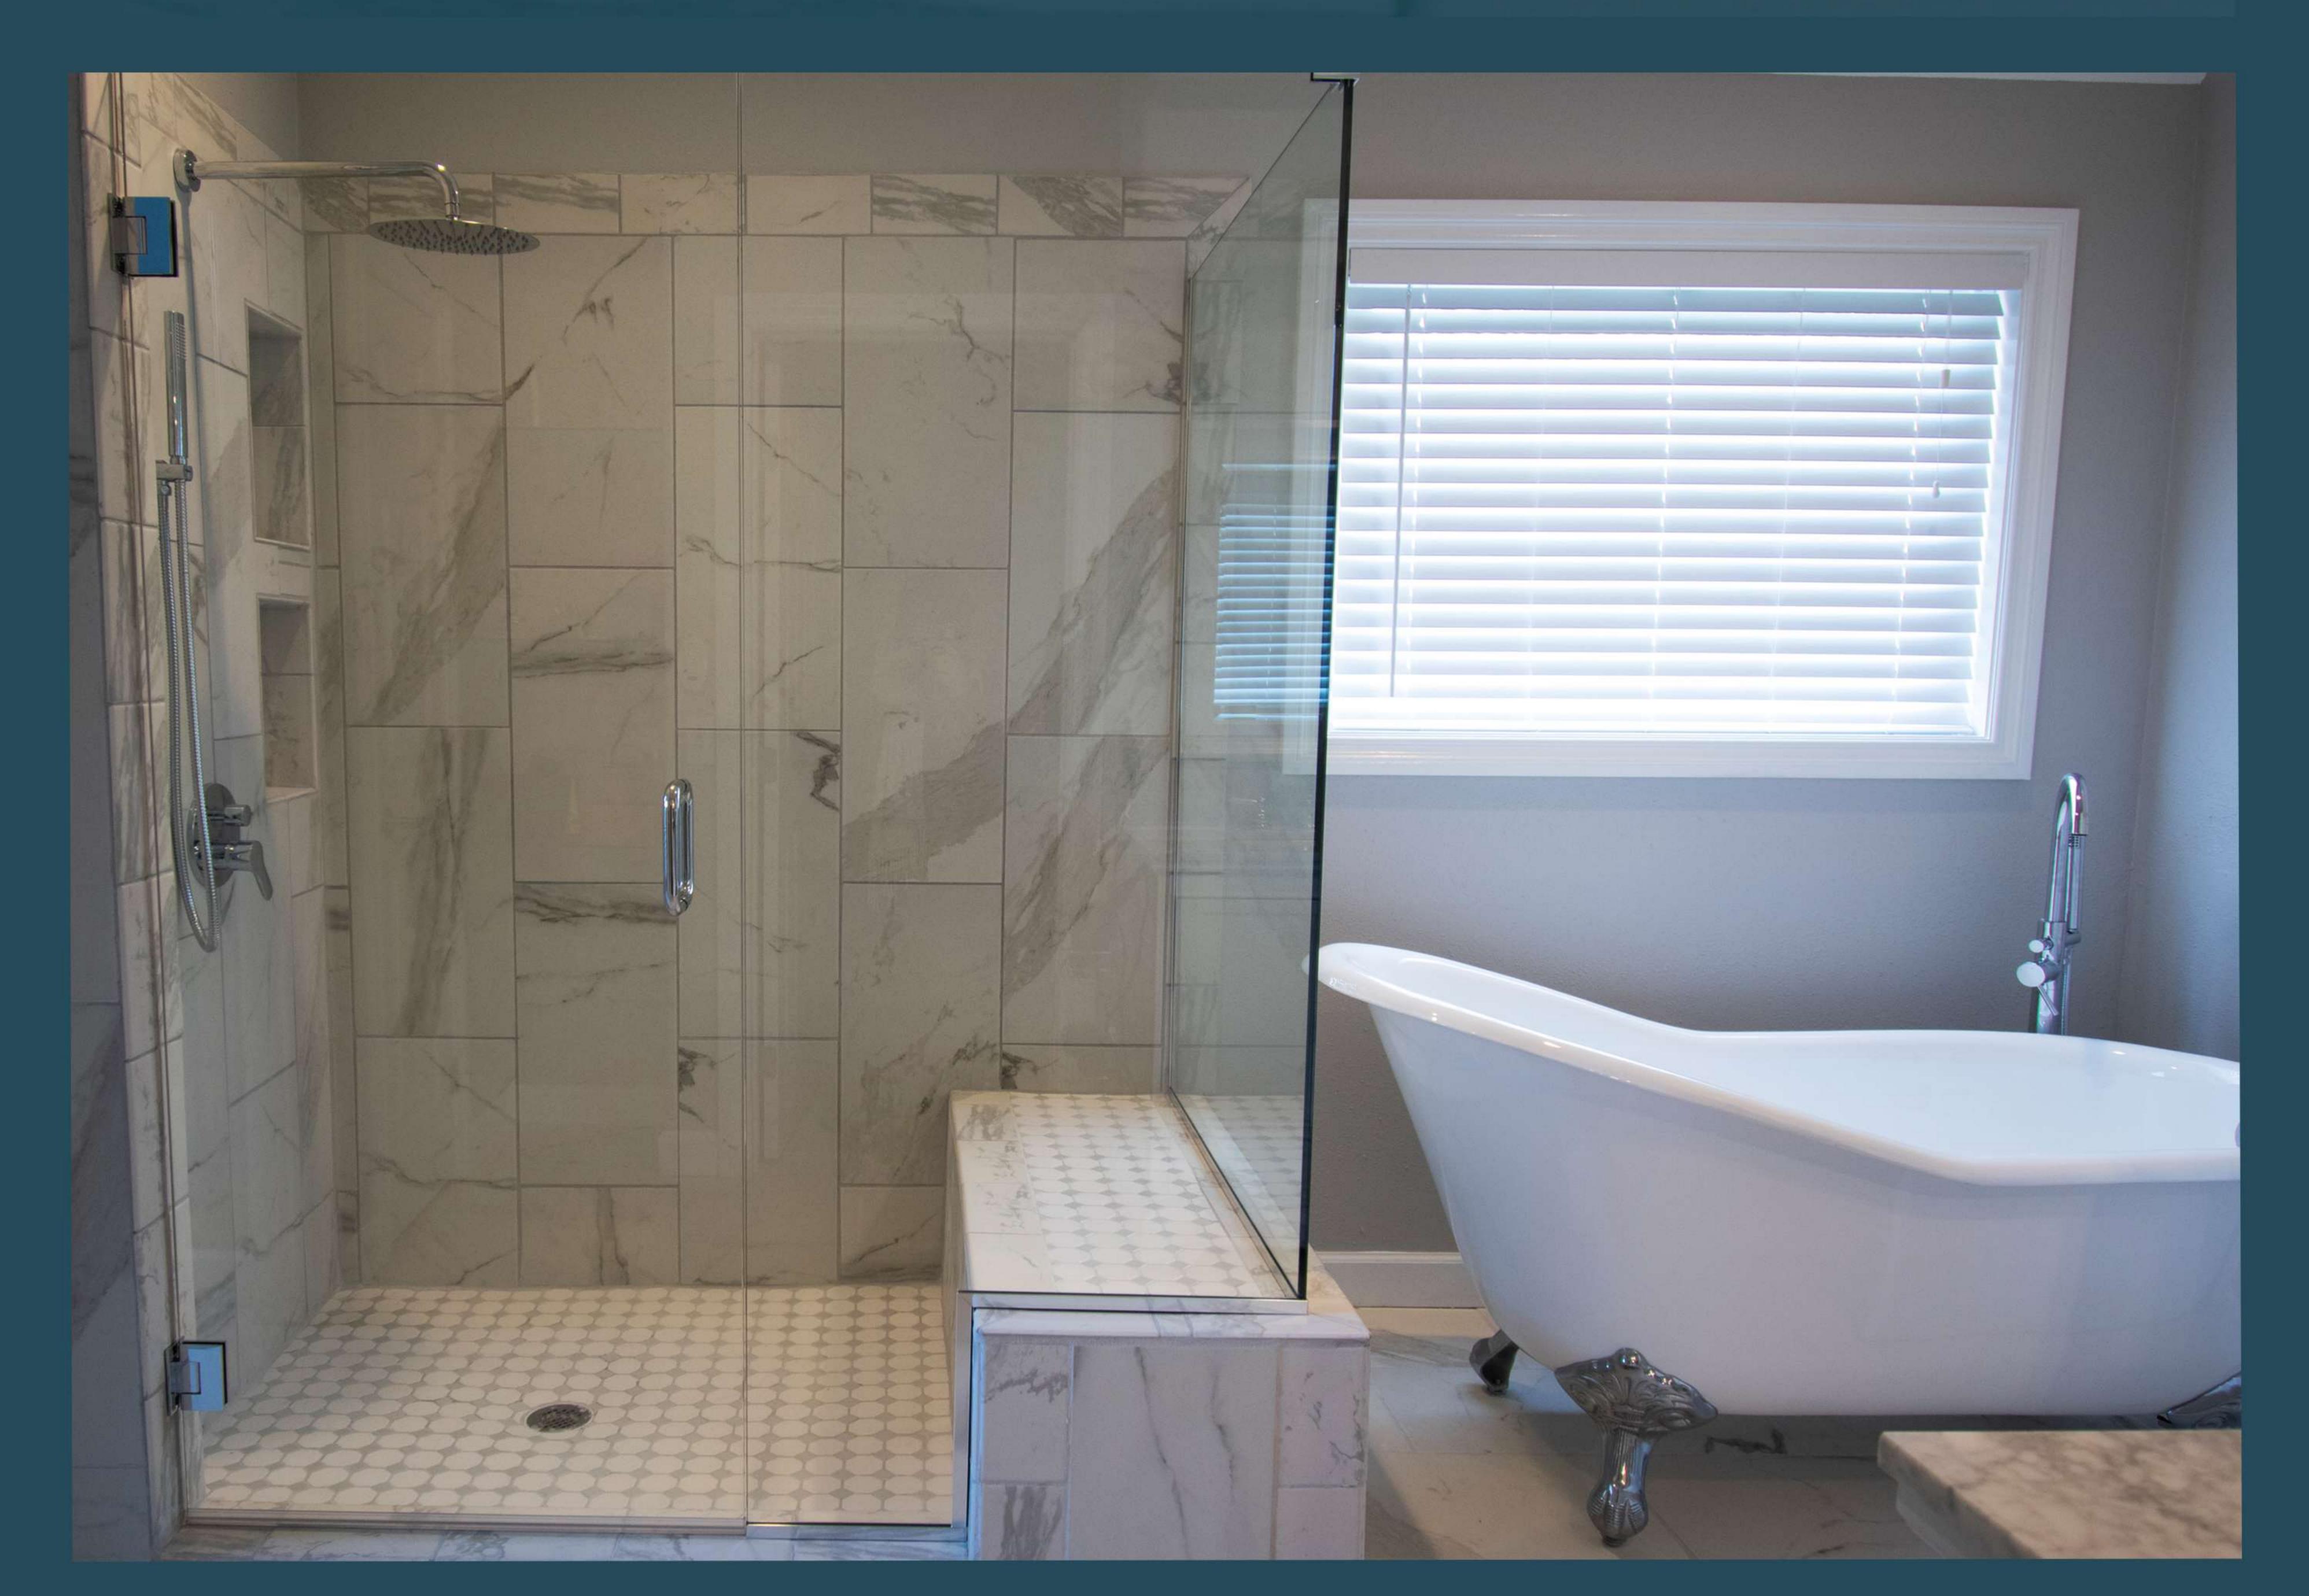

## ELITE SERIES

Our Elite Series of frameless swing doors has the most customization options of all our enclosures. The hardware comes in dozens of styles and just as many colors. Hinges, Handles, Channel and Clamps are all available in dozens of colors, and just as many styles. The Elite Series has more than enough versatility to match the look and feel of any bathroom.

Heavy 3/8" and 1/2" glass gives the Elite Series weight and stability without the need for bulky frames. While clear glass is our most popular option, we offer a wide variety of textured, tinted and frosted glass to meet the level of privacy you want. Whether you're looking for a stock door/panel or a highly personalized neo angle, the Elite series has the flexibility to make your vision a reality.