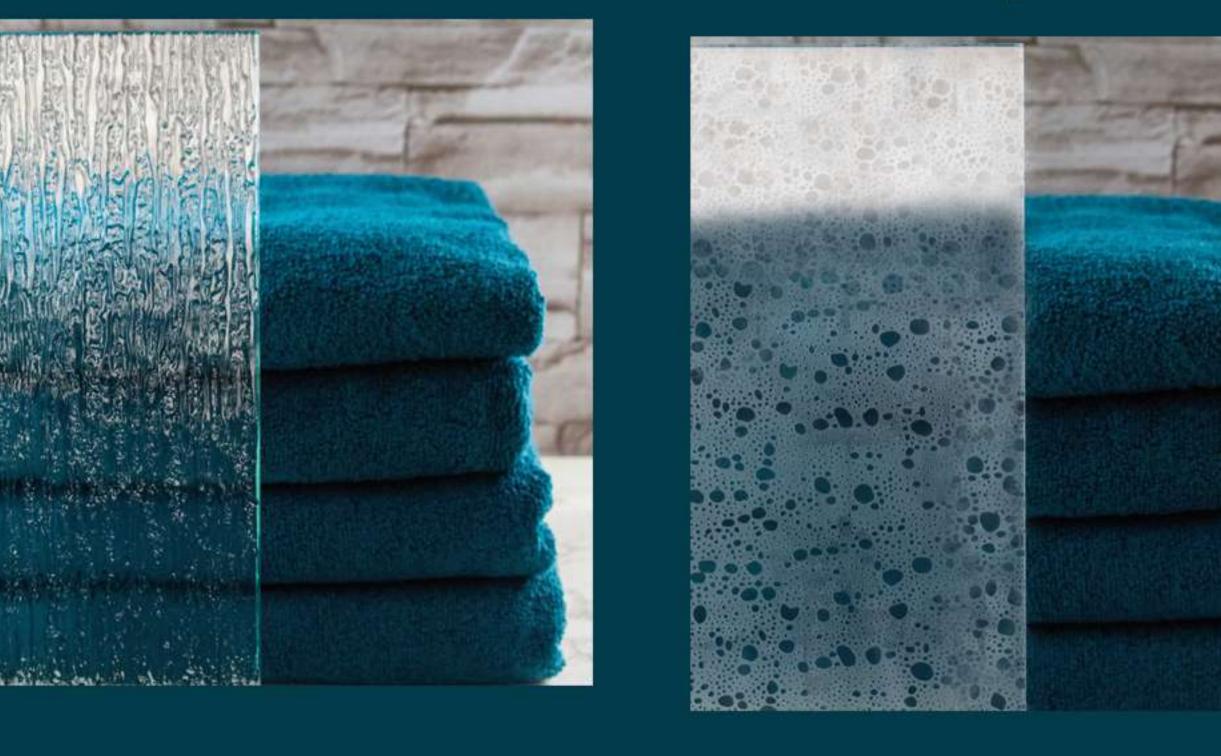

Heavy 3/8" and 1/2" glass gives the Elite Series weight and stability without the need for bulky frames. While clear glass is our most popular option, we offer a wide variety of textured, tinted and frosted glass to meet the level of privacy you want. Whether you're looking for a stock door/panel or a highly personalized neo angle, the Elite series has the flexibility to make your vision a reality.