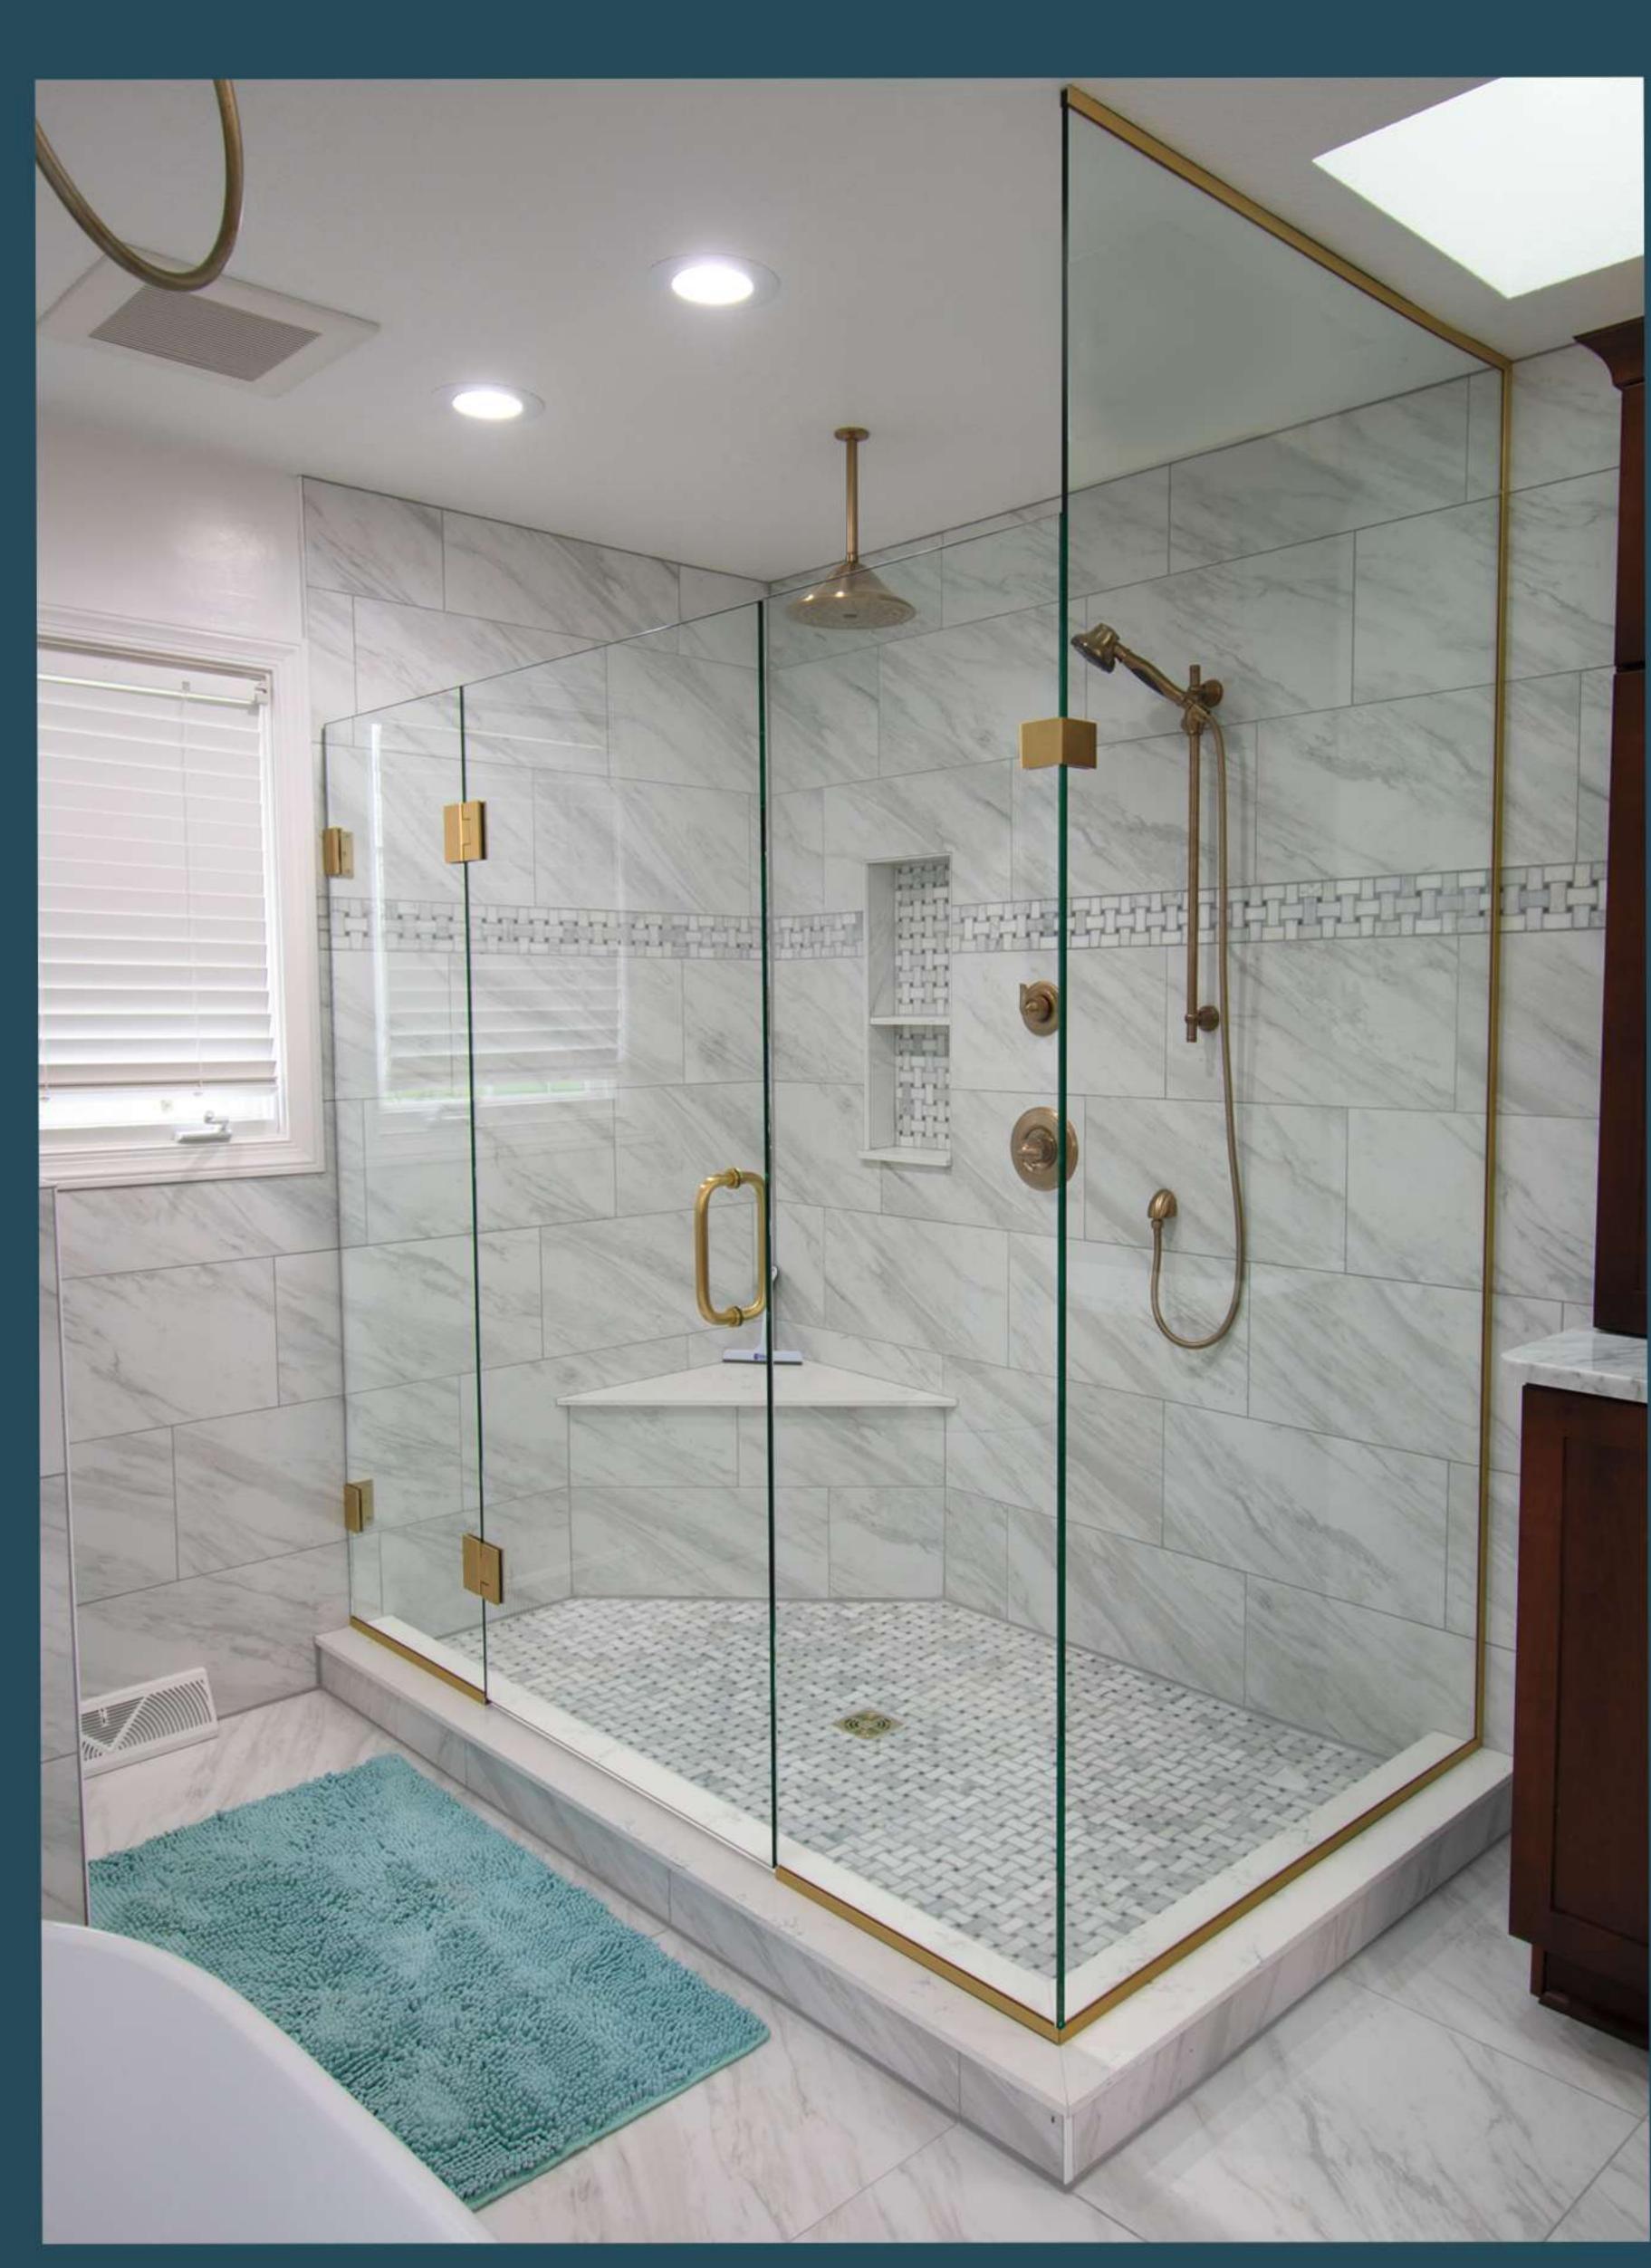

## ELITE SERIES

Our Elite Series of frameless swing doors has the most customization options of all our enclosures. The hardware comes in dozens of styles and just as many colors. Hinges, Handles, Channel and Clamps are all available in dozens of colors, and just as many styles. The Elite Series has more than enough versatility to match the look and feel of any bathroom.

Heavy 3/8" and 1/2" glass gives the Elite Series weight and stability without the need for bulky frames. While clear glass is our most popular option, we offer a wide variety of textured, tinted and frosted glass to meet the level of privacy you want. Whether you're looking for a stock door/panel or a highly personalized neo angle, the Elite series has the flexibility to make your vision a reality.