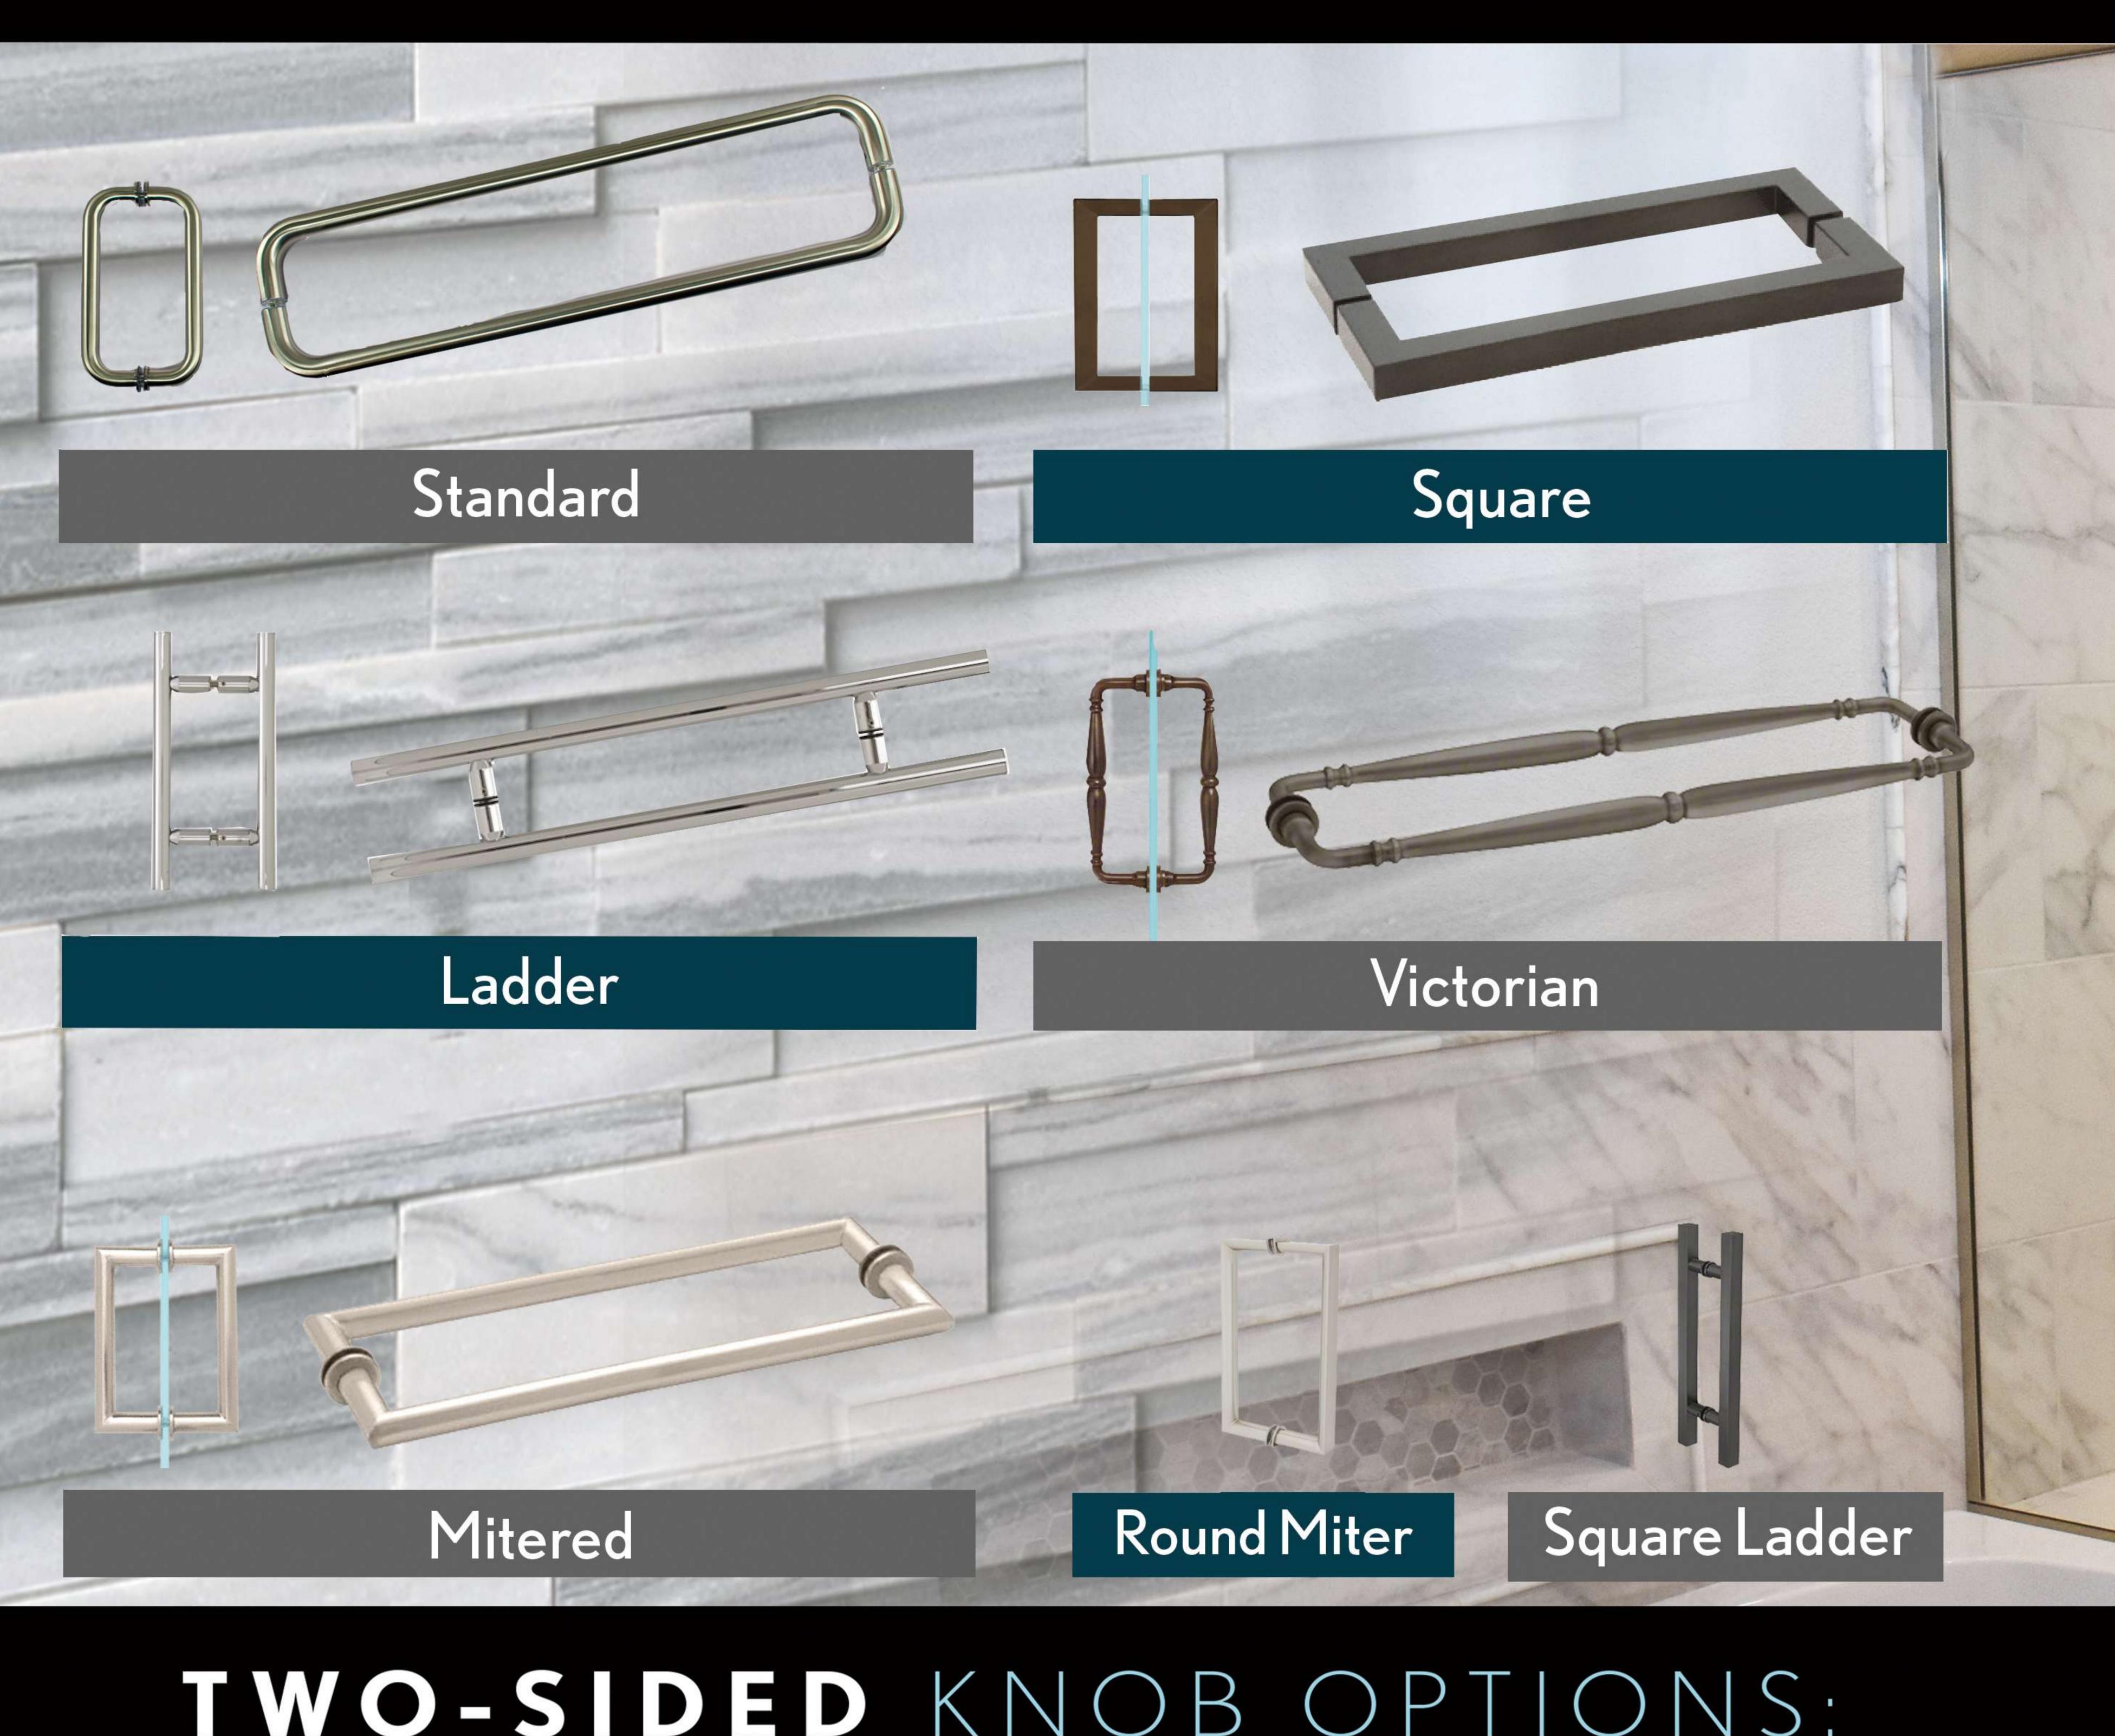

## GLASS OPTIONS:



















INQUIRE WITHIN FOR MORE OPTIONS

FINISH OPTIONS:

Oil-Rubbed Bronze Brushed Nickel







Polished Chrome



Brushed Bronze Brushed Satin Brass





Polished Nickel







## TWO-SIDED KNOB OPTIONS:



CYLINDER







BOW-TIE









## ELITE SERIES

Our Elite Series of frameless swing doors has the most customization options of all our enclosures. The hardware comes in dozens of styles and just as many colors. Hinges, Handles, Channel and Clamps are all available in dozens of colors, and just as many styles. The Elite Series has more than enough versatility to match the look and feel of any bathroom.

Heavy 3/8" and 1/2" glass gives the Elite Series weight and stability without the need for bulky frames. While clear glass is our most popular option, we offer a wide variety of textured, tinted and frosted glass to meet the level of privacy you want. Whether you're looking for a stock door/panel or a highly personalized neo angle, the Elite series has the