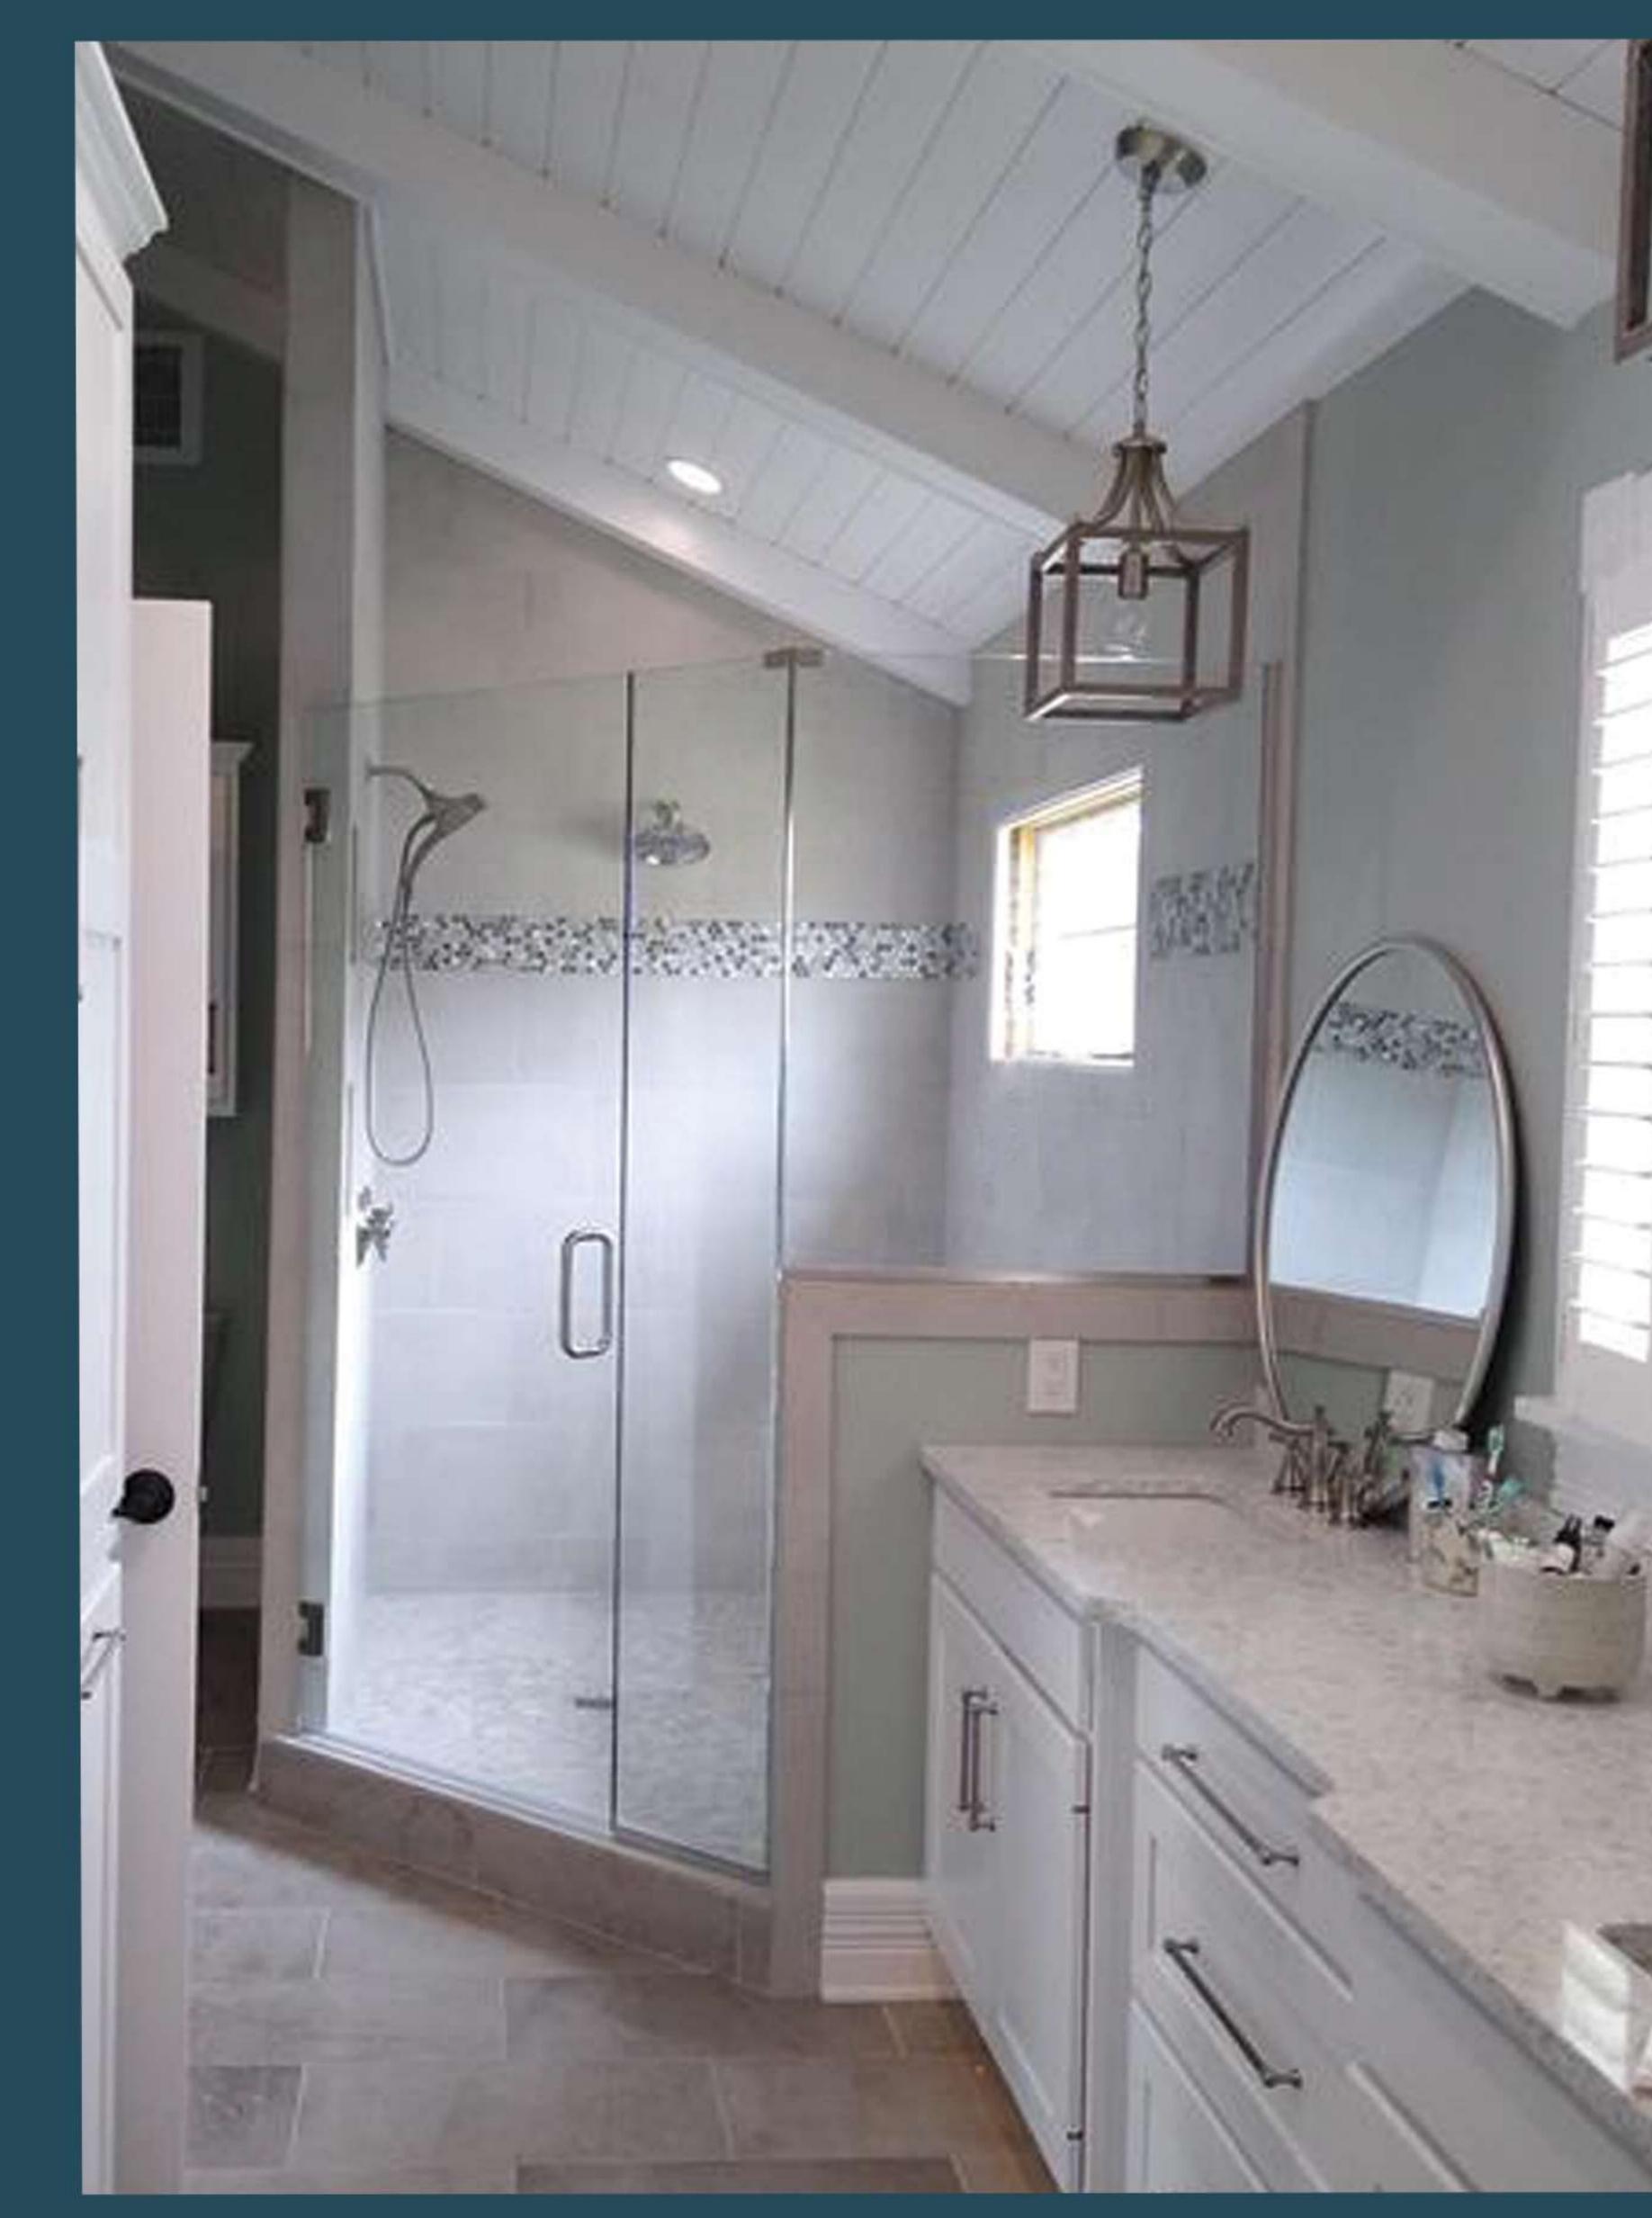

## ELITE SERIES

Our Elite Series of frameless swing doors has the most customization options of all our enclosures. The hardware comes in dozens of styles and just as many colors. Hinges, Handles, Channel and Clamps are all available in dozens of colors, and just as many styles. The Elite Series has more than enough versatility to match the look and feel of any bathroom.

Heavy 3/8" and 1/2" glass gives the Elite Series weight and stability without the need for bulky frames. While clear glass is our most popular option, we offer a wide variety of textured, tinted and frosted glass to meet the level of privacy you want. Whether you're looking for a stock door/panel or a highly personalized neo angle, the Elite series has the flexibility to make your vision a reality.