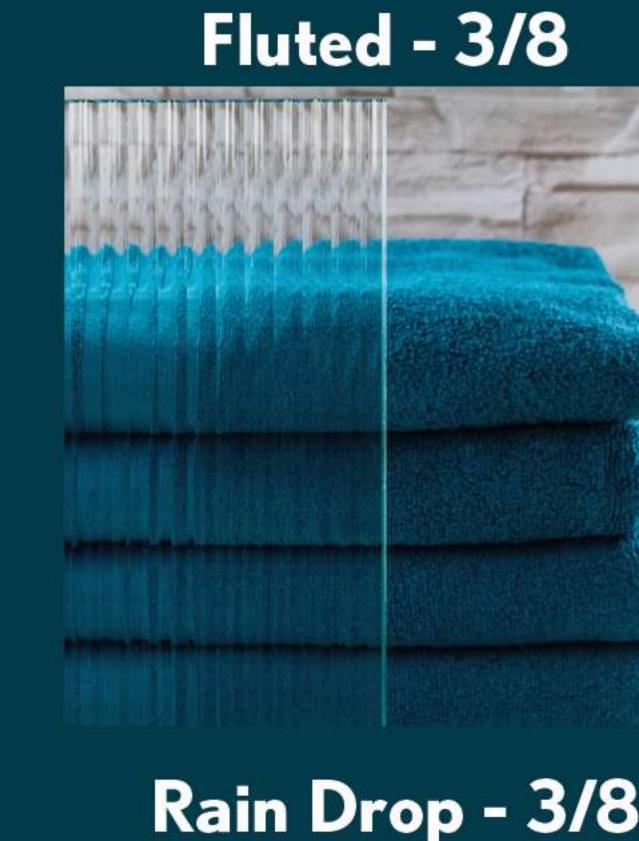

Heavy 3/8" and 1/2" glass gives the Elite Series weight and stability without the need for bulky frames. While clear glass is our most popular option, we offer a wide variety of textured, tinted and frosted glass to meet the level of privacy you want. Whether you're looking for a stock door/panel or a highly personalized neo angle, the Elite series has the flexibility to make your vision a reality.