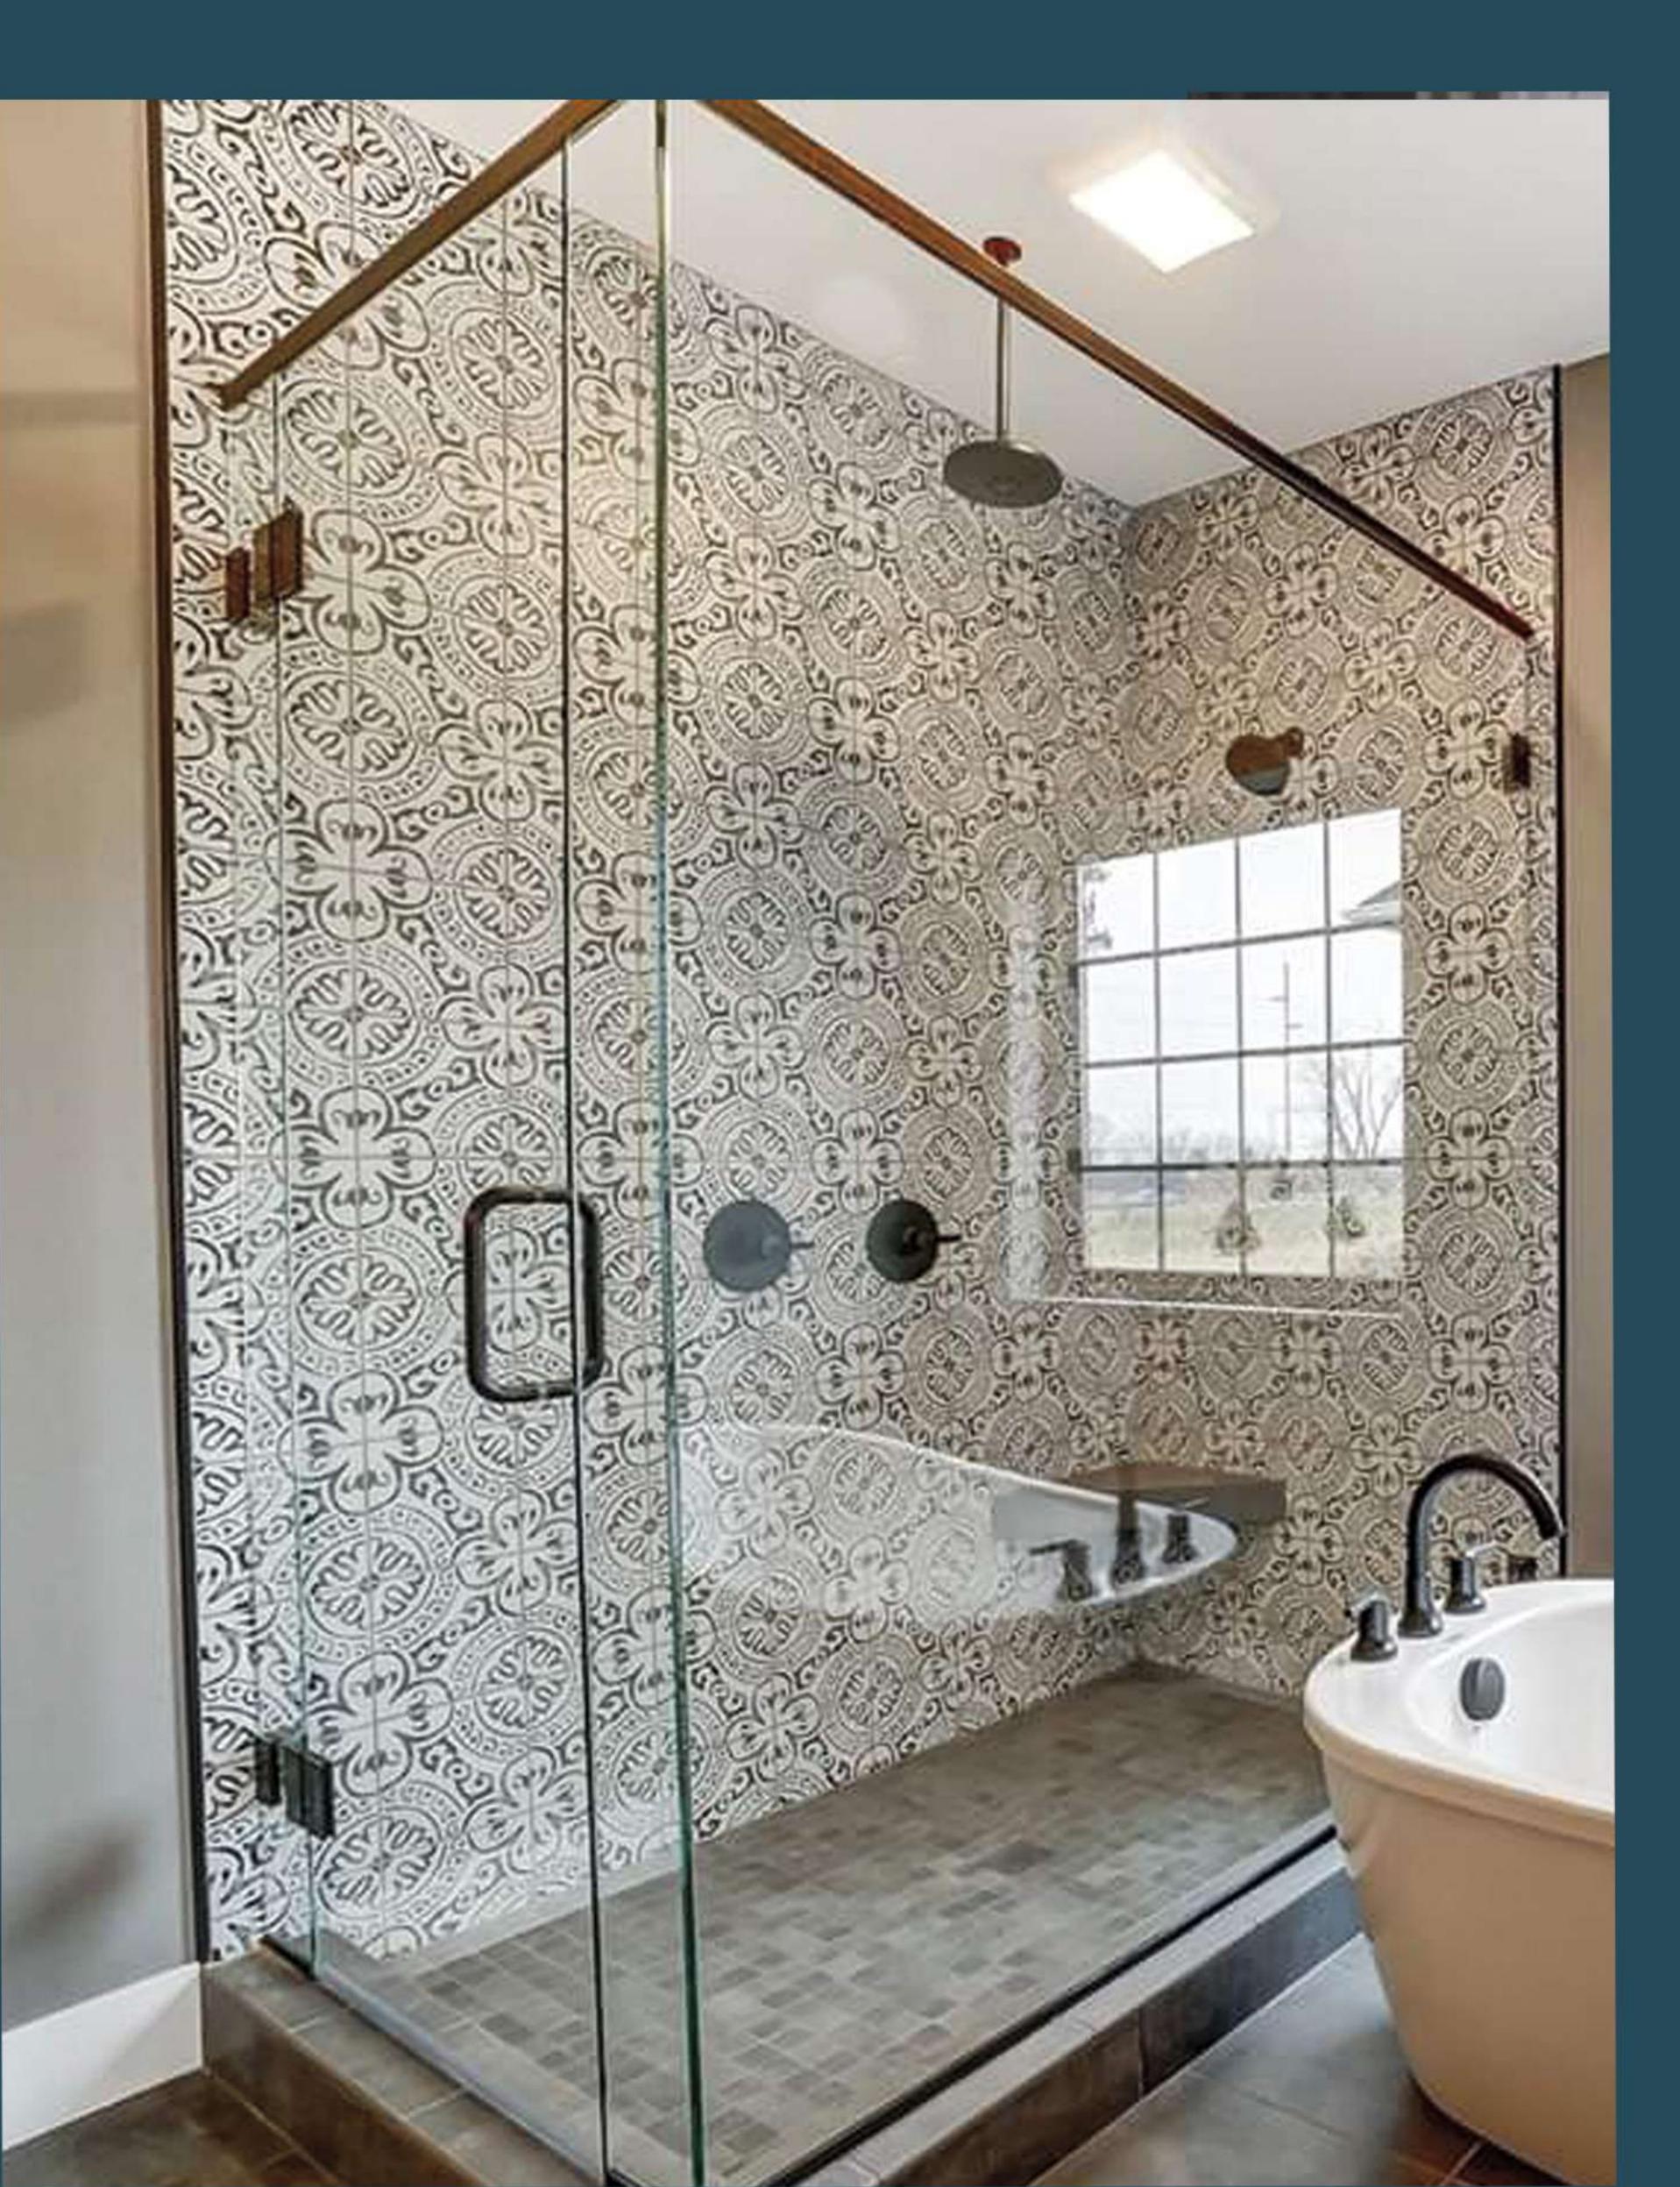

## ELITE SERIES

Our Elite Series of frameless swing doors has the most customization options of all our enclosures. The hardware comes in dozens of styles and just as many colors. Hinges, Handles, Channel and Clamps are all available in dozens of colors, and just as many styles. The Elite Series has more than enough versatility to match the look and feel of any bathroom.

Heavy 3/8" and 1/2" glass gives the Elite Series weight and stability without the need for bulky frames. While clear glass is our most popular option, we offer a wide variety of textured, tinted and frosted glass to meet the level of privacy you want. Whether you're looking for a stock door/panel or a highly personalized neo angle, the Elite series has the flexibility to make your vision a reality.