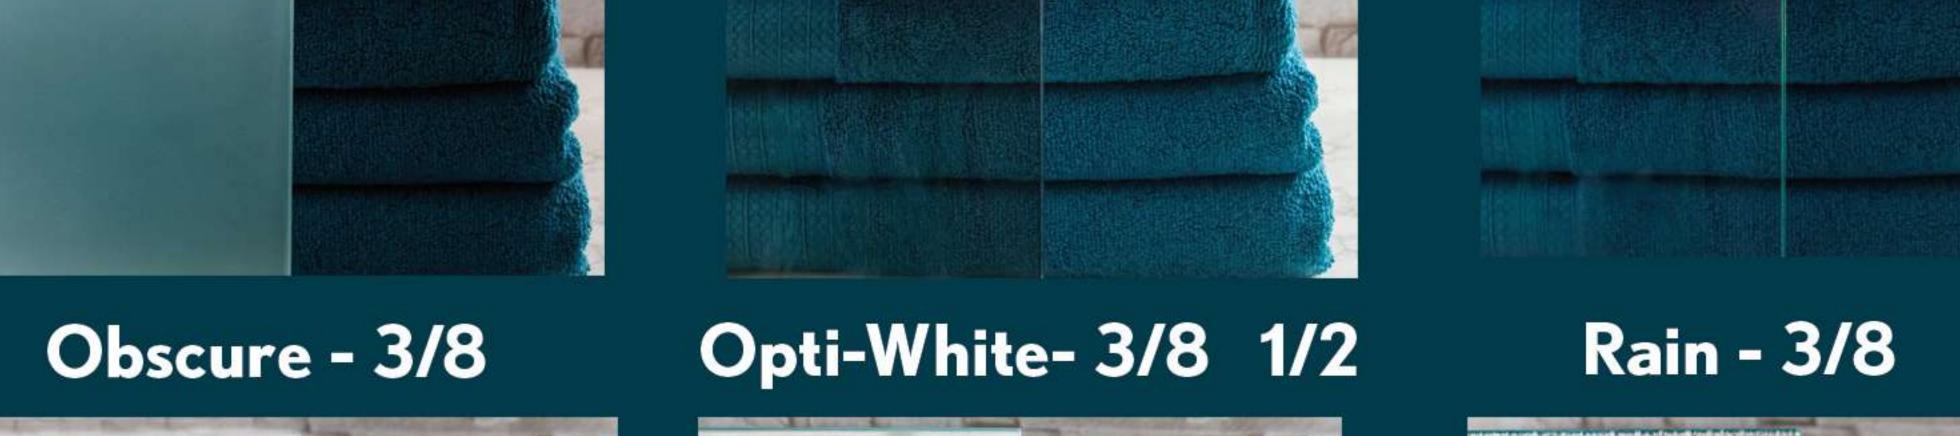

Heavy 3/8" and 1/2" glass gives the Elite Series weight and stability without the need for bulky frames. While clear glass is our most popular option, we offer a wide variety of textured, tinted and frosted glass to meet the level of privacy you want. Whether you're looking for a stock door/panel or a highly personalized neo angle, the Elite series has the flexibility to make your vision a reality.