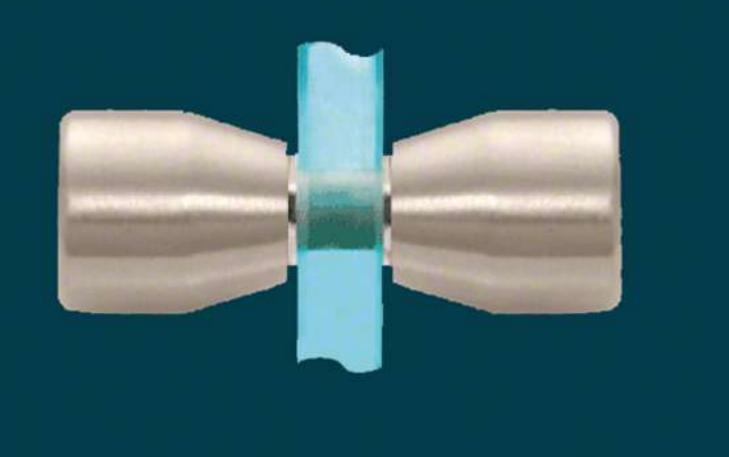

## GLASS OPTIONS:



















INQUIRE WITHIN FOR MORE OPTIONS

FINISH OPTIONS:

Oil-Rubbed Bronze Brushed Nickel







Polished Chrome



Brushed Bronze Brushed Satin Brass





Polished Nickel







## TWO-SIDED KNOB OPTIONS:



CYLINDER







BOW-TIE









## ELITE SERIES

Our Elite Series of frameless swing doors has the most customization options of all our enclosures. The hardware comes in dozens of styles and just as many colors. Hinges, Handles, Channel and Clamps are all available in dozens of colors, and just as many styles. The Elite Series has more than enough versatility to match the look and feel of any bathroom.

Heavy 3/8" and 1/2" glass gives the Elite Series weight and stability without the need for bulky frames. While clear glass is our most popular option, we offer a wide variety of textured, tinted and frosted glass to meet the level of privacy you want. Whether you're looking for a stock door/panel or a highly personalized neo angle, the Elite series has the flexibility to make your vision a reality.