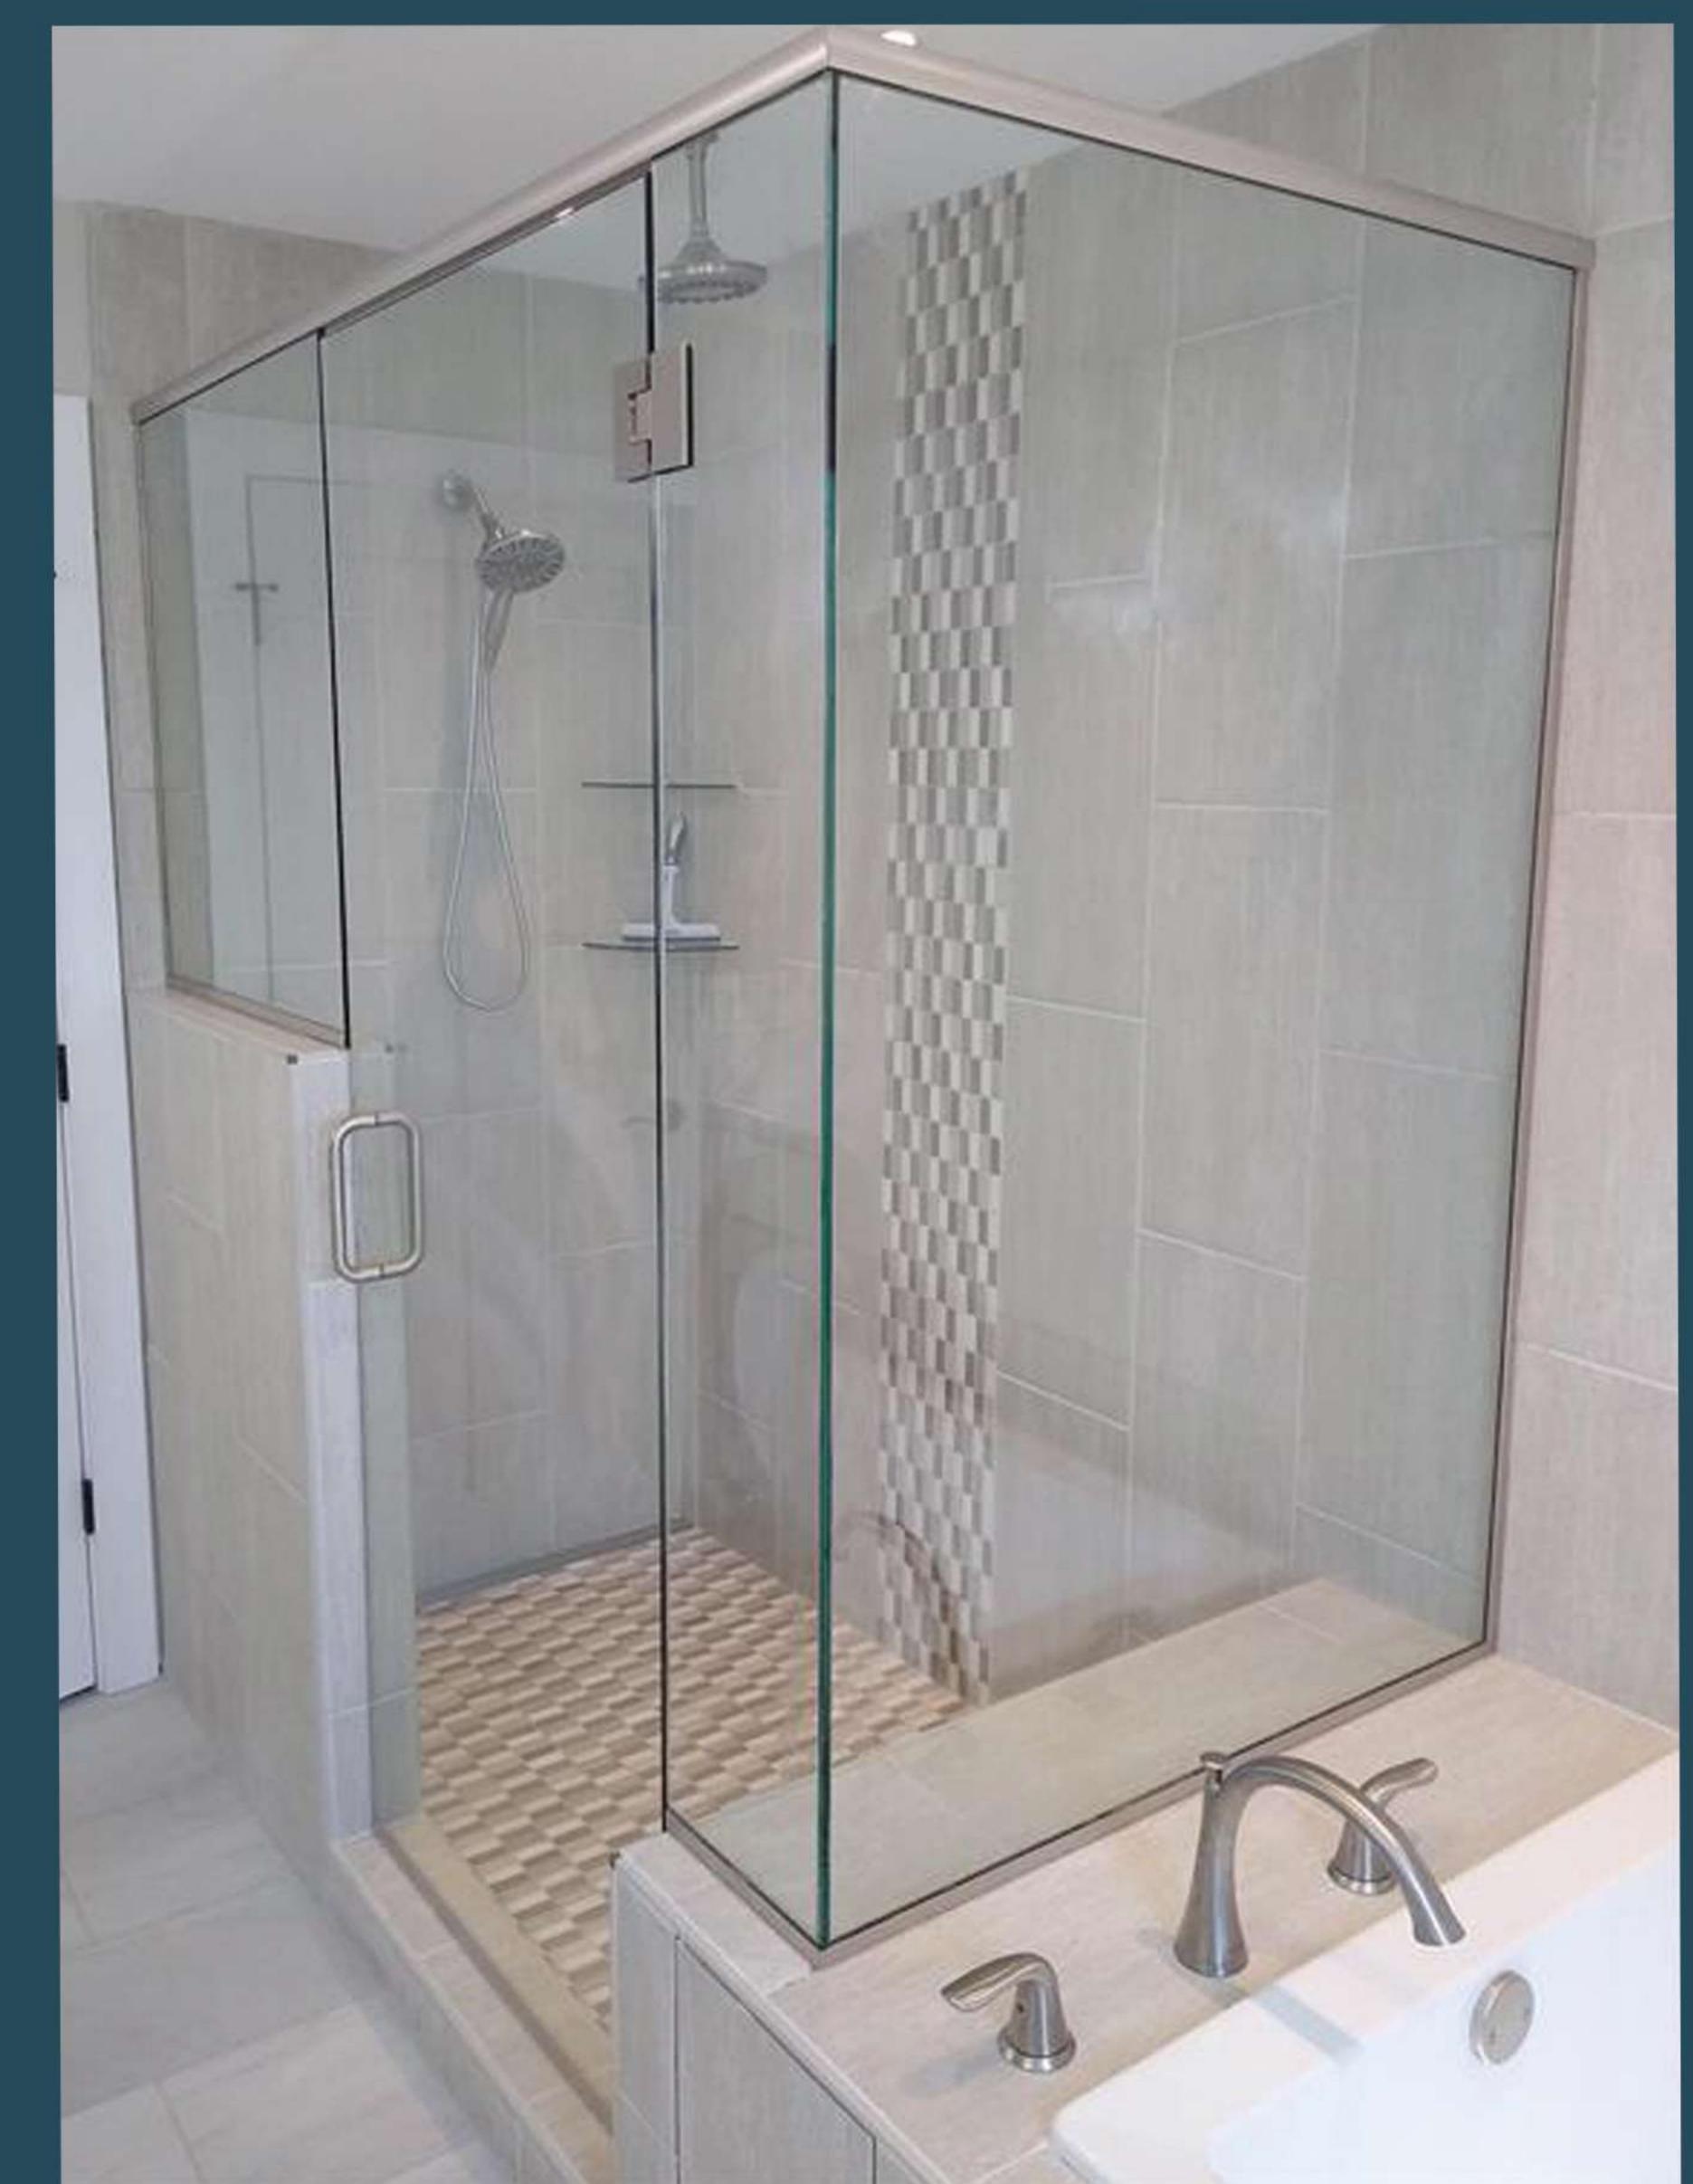

## ELITE SERIES

Our Elite Series of frameless swing doors has the most customization options of all our enclosures. The hardware comes in dozens of styles and just as many colors. Hinges, Handles, Channel and Clamps are all available in dozens of colors, and just as many styles. The Elite Series has more than enough versatility to match the look and feel of any bathroom.

Heavy 3/8" and 1/2" glass gives the Elite Series weight and stability without the need for bulky frames. While clear glass is our most popular option, we offer a wide variety of textured, tinted and frosted glass to meet the level of privacy you want. Whether you're looking for a stock door/panel or a highly personalized neo angle, the Elite series has the flexibility to make your vision a reality.